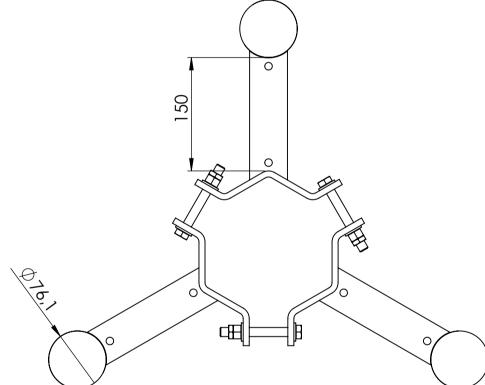

Any findings must be repaired as soon as possible.

Basic wind Vb,0 = 27 m/s Terrain class TC = 1 Max height of installation = 70m

Max loads per 1 mount pole from equipment: 100kg, CxA=1.0m2

| ITEM NO. | PART NUMBER                 | DESCRIPTION                                            | QTY. |
|----------|-----------------------------|--------------------------------------------------------|------|
| 2        | WB_Ø125-<br>168_H150_V170   | Horizontal W bracket Ø125-168 with vertical pole Ø76,1 | 3    |
| 3        | GL 76x1.6-4                 | tubular legs for Ø76,1                                 | 6    |
| 4        | Washer ISO 7089 - 12        |                                                        | 12   |
| 5        | ISO - 4032 - M12 - W -<br>N |                                                        | 6    |
| 6        | ISO - 4035 - M12 - N        |                                                        | 6    |
| 7        | ISO 4017 - M12 x 100-<br>C  |                                                        | 6    |