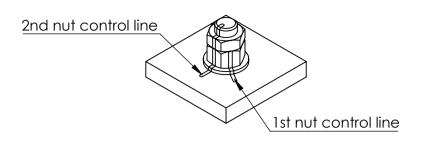

## Installation:

1st nut should be spanned with 40 - 45Nm.

2nd nut should shall be brought at least to a snug-tight condition, with special care being given to avoid over-tightening. Nut-marking should be made acc. to figure after torque.

## Maintenance:

Visual inspection of bolt torque and any loose items is made 1 year after installation, and afterwards every 5th year.

Check if the marking from bolt torque is still straight.

Check if the corrosion protection system is satisfactory.