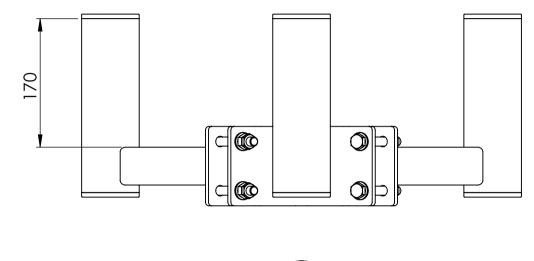

Any findings must be repaired as soon as possible.

Basic wind Vb,0 = 27 m/s Terrain class TC = 1 Max height of installation = 70m

Max loads per 1 mount pole from equipment: 100kg, CxA=1.0m2

| ITEM NO. | PART NUMBER                 | DESCRIPTION                                            | QTY. |
|----------|-----------------------------|--------------------------------------------------------|------|
| 2        | WB_Ø125-<br>168_H150_V170   | Horizontal W bracket Ø125-168 with vertical pole Ø76,1 | 3    |
| 3        | GL 76x1.6-4                 | tubular legs for Ø76,1                                 | 6    |
| 4        | Washer ISO 7089 - 12        |                                                        | 12   |
| 5        | ISO - 4032 - M12 - W -<br>N |                                                        | 6    |
| 6        | ISO - 4035 - M12 - N        |                                                        | 6    |
| 7        | ISO 4017 - M12 x 100-<br>C  |                                                        | 6    |