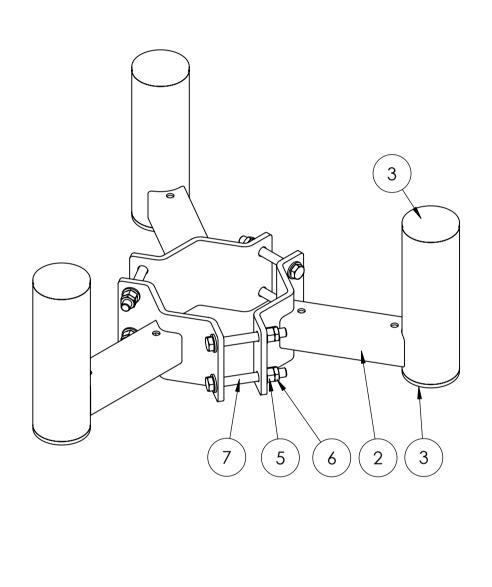

Any findings must be repaired as soon as possible.

Basic wind Vb,0 = 27 m/s Terrain class TC = 1 Max height of installation = 70m

Max loads per 1 mount pole from equipment: 100kg, CxA=1.0m2

| ITEM NO. | PART NUMBER                 | DESCRIPTION                                            | QTY. |
|----------|-----------------------------|--------------------------------------------------------|------|
| 2        | WB_Ø125-<br>168_H150_V170   | Horizontal W bracket Ø125-168 with vertical pole Ø76,1 | 3    |
| 3        | GL 76x1.6-4                 | tubular legs for Ø76,1                                 | 6    |
| 4        | Washer ISO 7089 - 12        |                                                        | 12   |
| 5        | ISO - 4032 - M12 - W -<br>N |                                                        | 6    |
| 6        | ISO - 4035 - M12 - N        |                                                        | 6    |
| 7        | ISO 4017 - M12 x 100-<br>C  |                                                        | 6    |