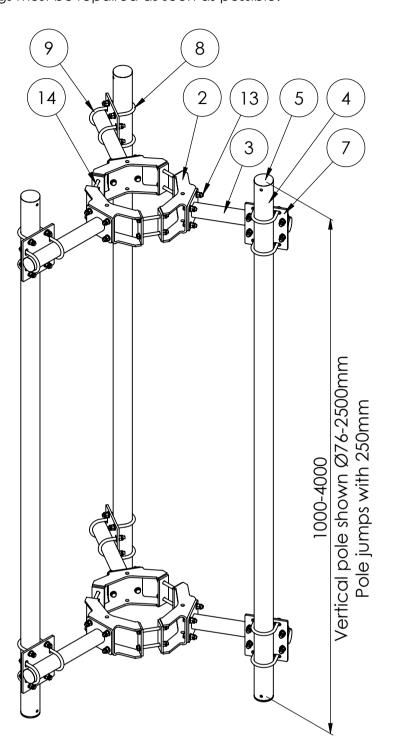

## Installation:

1st nut should be spanned with 40 - 45Nm.

2nd nut should shall be brought at least to a snug-tight condition, with special care being given to avoid over-tightening. Nut-marking should be made acc. to figure after torque.

## Maintenance:

Visual inspection of bolt torque and any loose items is made 1 year after installation, and afterwards every 5th year.

Check if the marking from bolt torque is still straight.

Check if the corrosion protection system is satisfactory.

Any findings must be repaired as soon as possible.

Basic wind Vb,0 = 27 m/s Terrain class TC = 1 Max height of installation = 70m

Max loads per 1 mount pole from equipment: 150kg, CxA=1.6m2

| ITEM NO. | PART NUMBER                 | DESCRIPTION                               | QTY. |
|----------|-----------------------------|-------------------------------------------|------|
| 2        | VB-Ø245-305                 | Horizontal bracket version V Ø245-<br>305 | 6    |
| 3        | CVBM_H400                   | Horizontal pole for C and V bracket       | 6    |
| 4        | Pole Ø76-2500               | Vertical pole Ø76,1 - length: 2500        | 3    |
| 5        | GL 76x1.6-4                 | tubular legs for Ø76,1                    | 6    |
| 6        | GL 60x3-5                   | tubular legs for Ø60,3                    | 6    |
| 7        | MB-Ø60-76 300               | Bracket vertical pole Ø60,3-76.1          | 6    |
| 8        | U-bolt M12 C-C = 90         |                                           | 12   |
| 9        | U-bolt M12 C-C = 75         |                                           | 12   |
| 10       | Washer ISO 7089 - 12        |                                           | 120  |
| 11       | ISO - 4032 - M12 - W -<br>N |                                           | 84   |
| 12       | ISO - 4035 - M12 - N        |                                           | 84   |
| 13       | ISO 4017 - M12 x 45-N       |                                           | 24   |
| 14       | ISO 4017 - M12 x 120-N      |                                           | 12   |