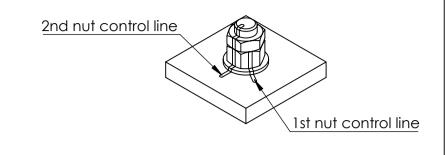

## Installation:

1st nut should be spanned with 40 - 45Nm.

2nd nut should shall be brought at least to a snug-tight condition, with special care being given to avoid over-tightening. Nut-marking should be made acc. to figure after torque.