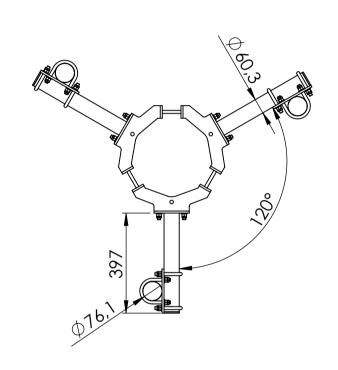

Any findings must be repaired as soon as possible.

Basic wind Vb,0 = 27 m/s Terrain class TC = 1 Max height of installation = 70m

Max loads per 1 mount pole from equipment: 150kg, CxA=1.6m2

| ITEM NO. | PART NUMBER                 | DESCRIPTION                               | QTY. |
|----------|-----------------------------|-------------------------------------------|------|
| 2        | VB-Ø245-305                 | Horizontal bracket version V Ø245-<br>305 | 6    |
| 3        | CVBM_H400                   | Horizontal pole for C and V bracket       | 6    |
| 4        | Pole Ø76-2500               | Vertical pole Ø76,1 - length: 2500        | 3    |
| 5        | GL 76x1.6-4                 | tubular legs for Ø76,1                    | 6    |
| 6        | GL 60x3-5                   | tubular legs for Ø60,3                    | 6    |
| 7        | MB-Ø60-76 300               | Bracket vertical pole Ø60,3-76.1          | 6    |
| 8        | U-bolt M12 C-C = 90         |                                           | 12   |
| 9        | U-bolt M12 C-C = 75         |                                           | 12   |
| 10       | Washer ISO 7089 - 12        |                                           | 120  |
| 11       | ISO - 4032 - M12 - W -<br>N |                                           | 84   |
| 12       | ISO - 4035 - M12 - N        |                                           | 84   |
| 13       | ISO 4017 - M12 x 45-N       |                                           | 24   |
| 14       | ISO 4017 - M12 x 120-N      |                                           | 12   |