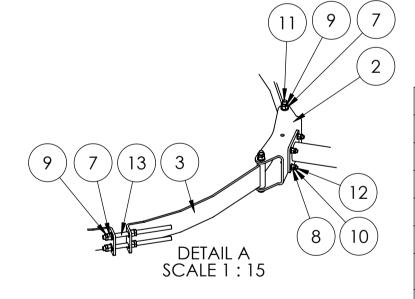

Any findings must be repaired as soon as possible.

Basic wind Vb,0 = 27 m/s Terrain class TC = 1 Max height of installation = 70m

Max loads per 1 mount pole from equipment: 100kg, CxA=1.0m2

| ITEM NO. | PART NUMBER                 | DESCRIPTION                         | QTY. |
|----------|-----------------------------|-------------------------------------|------|
| 2        | VB-Ø1000-3000 300           | Horizontal pole bracket Ø1000-3000  | 6    |
| 3        | VBA-Ø1710-1820              | Horizontal bracket for Ø1710-1820   | 12   |
| 4        | CVBM_H800                   | Horizontal pole for C and V bracket | 6    |
| 5        | Washer ISO 7089 - 16        |                                     | 48   |
| 6        | Washer ISO 7089 - 12        |                                     | 96   |
| 7        | ISO - 4032 - M16 - W -<br>N |                                     | 36   |
| 8        | ISO - 4032 - M12 - W -<br>N |                                     | 72   |
| 9        | ISO - 4035 - M16 - N        |                                     | 36   |
| 10       | ISO - 4035 - M12 - N        |                                     | 72   |
| 11       | ISO 4014 - M16 x 180        |                                     | 12   |
| 12       | ISO 4017 - M12 x 45-N       |                                     | 24   |
| 13       | M16x280 DIN976              | Horizontal pole bracket pin-bolts   | 12   |
| 14       | U-bolt M12 C-C = 90         |                                     | 24   |
| 15       | Pole Ø76-1500               | Vertical pole Ø76,1 - length: 1500  | 3    |
| 16       | GL 76x1.6-4                 | tubular legs for Ø76,1              | 12   |
| 17       | MB-Ø76-76 300               | Bracket vertical pole Ø76,1-76,1    | 6    |