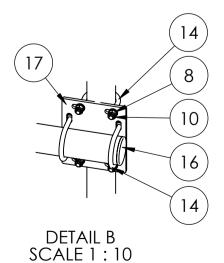

Any findings must be repaired as soon as possible.

Basic wind Vb,0 = 27 m/s Terrain class TC = 1 Max height of installation = 70m

Max loads per 1 mount pole from equipment: 100kg, CxA=1.0m2

| ITEM NO. | PART NUMBER                 | DESCRIPTION                         | QTY. |
|----------|-----------------------------|-------------------------------------|------|
| 2        | VB-Ø1000-3000 300           | Horizontal pole bracket Ø1000-3000  | 6    |
| 3        | VBA-Ø1710-1820              | Horizontal bracket for Ø1710-1820   | 12   |
| 4        | CVBM_H800                   | Horizontal pole for C and V bracket | 6    |
| 5        | Washer ISO 7089 - 16        |                                     | 48   |
| 6        | Washer ISO 7089 - 12        |                                     | 96   |
| 7        | ISO - 4032 - M16 - W -<br>N |                                     | 36   |
| 8        | ISO - 4032 - M12 - W -<br>N |                                     | 72   |
| 9        | ISO - 4035 - M16 - N        |                                     | 36   |
| 10       | ISO - 4035 - M12 - N        |                                     | 72   |
| 11       | ISO 4014 - M16 x 180        |                                     | 12   |
| 12       | ISO 4017 - M12 x 45-N       |                                     | 24   |
| 13       | M16x280 DIN976              | Horizontal pole bracket pin-bolts   | 12   |
| 14       | U-bolt M12 C-C = 90         |                                     | 24   |
| 15       | Pole Ø76-1500               | Vertical pole Ø76,1 - length: 1500  | 3    |
| 16       | GL 76x1.6-4                 | tubular legs for Ø76,1              | 12   |
| 17       | MB-Ø76-76 300               | Bracket vertical pole Ø76,1-76,1    | 6    |