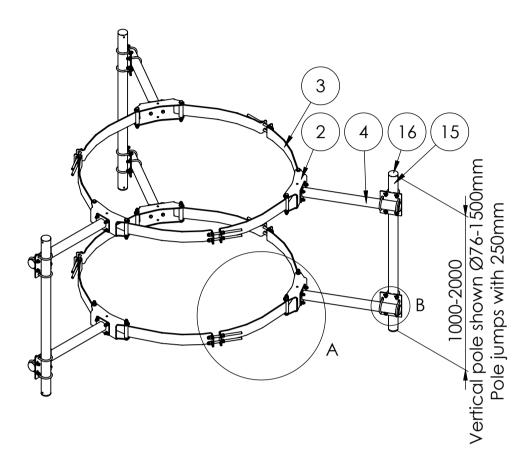

Any findings must be repaired as soon as possible.

Basic wind Vb,0 = 27 m/s Terrain class TC = 1 Max height of installation = 70m

Max loads per 1 mount pole from equipment: 100kg, CxA=1.0m2

| ITEM NO. | PART NUMBER                 | DESCRIPTION                         | QTY. |
|----------|-----------------------------|-------------------------------------|------|
| 2        | VB-Ø1000-3000 300           | Horizontal pole bracket Ø1000-3000  | 6    |
| 3        | VBA-Ø1710-1820              | Horizontal bracket for Ø1710-1820   | 12   |
| 4        | CVBM_H800                   | Horizontal pole for C and V bracket | 6    |
| 5        | Washer ISO 7089 - 16        |                                     | 48   |
| 6        | Washer ISO 7089 - 12        |                                     | 96   |
| 7        | ISO - 4032 - M16 - W -<br>N |                                     | 36   |
| 8        | ISO - 4032 - M12 - W -<br>N |                                     | 72   |
| 9        | ISO - 4035 - M16 - N        |                                     | 36   |
| 10       | ISO - 4035 - M12 - N        |                                     | 72   |
| 11       | ISO 4014 - M16 x 180        |                                     | 12   |
| 12       | ISO 4017 - M12 x 45-N       |                                     | 24   |
| 13       | M16x280 DIN976              | Horizontal pole bracket pin-bolts   | 12   |
| 14       | U-bolt M12 C-C = 90         |                                     | 24   |
| 15       | Pole Ø76-1500               | Vertical pole Ø76,1 - length: 1500  | 3    |
| 16       | GL 76x1.6-4                 | tubular legs for Ø76,1              | 12   |
| 17       | MB-Ø76-76 300               | Bracket vertical pole Ø76,1-76,1    | 6    |