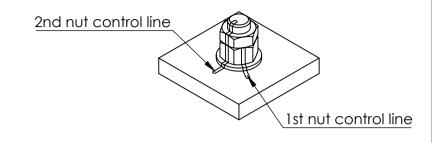

## Installation:

1st nut should be spanned with 40 - 45Nm.

2nd nut should shall be brought at least to a snug-tight condition, with special care being given to avoid over-tightening. Nut-marking should be made acc. to figure after torque.

## M16 nut:

1st and 2nd nut should shall be brought at least to a snug-tight condition, with special care being given to avoid over-tightening. Nut-marking should be made acc. to figure after torque.

## Maintenance:

Visual inspection of bolt torque and any loose items is made 1 year after installation, and afterwards every 5th year.

Check if the marking from bolt torque is still straight.

Check if the corrosion protection system is satisfactory.