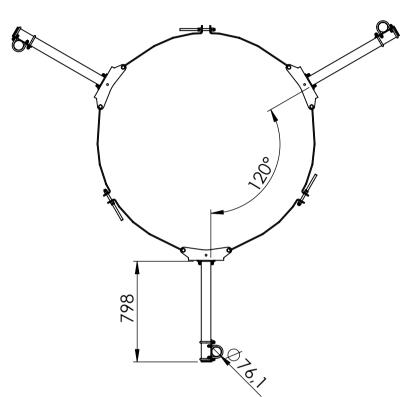

Any findings must be repaired as soon as possible.

Basic wind Vb,0 = 27 m/s Terrain class TC = 1 Max height of installation = 70m

Max loads per 1 mount pole from equipment: 100kg, CxA=1.0m2

| ITEM NO. | PART NUMBER                 | DESCRIPTION                         | QTY. |
|----------|-----------------------------|-------------------------------------|------|
| 2        | VB-Ø1000-3000 300           | Horizontal pole bracket Ø1000-3000  | 6    |
| 3        | VBA-Ø1710-1820              | Horizontal bracket for Ø1710-1820   | 12   |
| 4        | CVBM_H800                   | Horizontal pole for C and V bracket | 6    |
| 5        | Washer ISO 7089 - 16        |                                     | 48   |
| 6        | Washer ISO 7089 - 12        |                                     | 96   |
| 7        | ISO - 4032 - M16 - W -<br>N |                                     | 36   |
| 8        | ISO - 4032 - M12 - W -<br>N |                                     | 72   |
| 9        | ISO - 4035 - M16 - N        |                                     | 36   |
| 10       | ISO - 4035 - M12 - N        |                                     | 72   |
| 11       | ISO 4014 - M16 x 180        |                                     | 12   |
| 12       | ISO 4017 - M12 x 45-N       |                                     | 24   |
| 13       | M16x280 DIN976              | Horizontal pole bracket pin-bolts   | 12   |
| 14       | U-bolt M12 C-C = 90         |                                     | 24   |
| 15       | Pole Ø76-1500               | Vertical pole Ø76,1 - length: 1500  | 3    |
| 16       | GL 76x1.6-4                 | tubular legs for Ø76,1              | 12   |
| 17       | MB-Ø76-76 300               | Bracket vertical pole Ø76,1-76,1    | 6    |