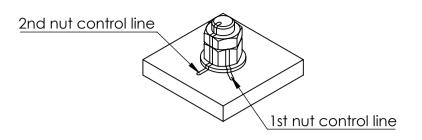

## Installation:

1st nut should be spanned with 40 - 45Nm.

2nd nut should shall be brought at least to a snug-tight condition, with special care being given to avoid over-tightening. Nut-marking should be made acc. to figure after torque.

## Maintenance:

Visual inspection of bolt torque and any loose items is made 1 year after installation, and afterwards every 5th year.

Check if the marking from bolt torque is still straight.

Check if the corrosion protection system is satisfactory.