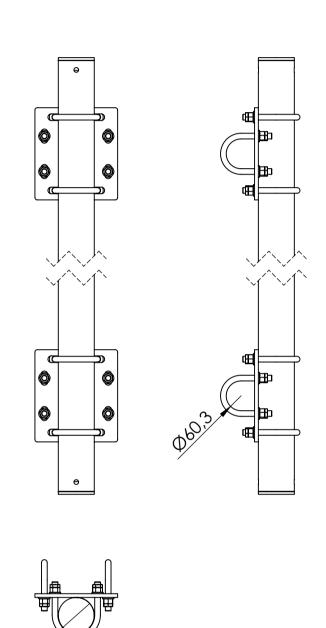

Any findings must be repaired as soon as possible.

Basic wind Vb,0 = 27 m/s Terrain class TC = 1 Max height of installation = 70m

Max loads per 1 mount pole from equipment: 150kg, CxA=1.6m2

| ITEM NO. | PART NUMBER                 | DESCRIPTION                        | QTY. |
|----------|-----------------------------|------------------------------------|------|
| 1        | MB-Ø60-76 300               | Bracket vertical pole Ø60,3-76.1   | 2    |
| 2        | Pole Ø76-1500               | Vertical pole Ø76,1 - length: 1500 | 1    |
| 3        | U-bolt M12 C-C = 75         |                                    | 4    |
| 4        | U-bolt M12 C-C = 90         |                                    | 4    |
| 5        | Washer ISO 7089 - 12        |                                    | 16   |
| 6        | ISO - 4032 - M12 - W -<br>N |                                    | 16   |
| 7        | ISO - 4035 - M12 - N        |                                    | 16   |
| 8        | GL 76x1.6-4                 | tubular legs for Ø76,1             | 2    |

Rev.: Int.: Date: Comment Customer .: Subjekt.: Additional pole w. multi adjustable brackets Ø60,3-76,1 Scale.: 1:8 Production no.: Date.: 18-08-2020 Format:A3 Order no.: Calculation: Projektion: Int.: SP/MRF Tolerance: DS/EN 1090-2 DS/ISO 2768-2-L Drawing. No.: MBP-Ø60-76 Note.: This drawing is our property and must not be copied, transfered or in any way used by a third party without our written permission Engineering Commerc Smedevej 2 DK-6900 Skjern Tel. +45 97351066 Fax +45 97351276 www.carl-c.com Carl C A/S Manufacturing