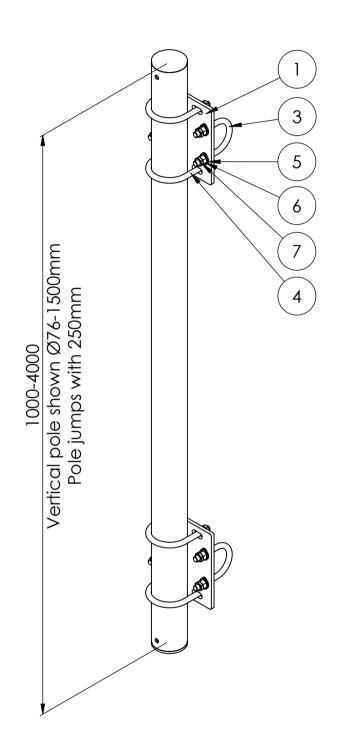

Any findings must be repaired as soon as possible.

Basic wind Vb,0 = 27 m/s Terrain class TC = 1 Max height of installation = 70m

Max loads per 1 mount pole from equipment: 150kg, CxA=1.6m2

| ITEM NO. | PART NUMBER                 | DESCRIPTION                        | QTY. |
|----------|-----------------------------|------------------------------------|------|
| 1        | MB-Ø60-76 300               | Bracket vertical pole Ø60,3-76.1   | 2    |
| 2        | Pole Ø76-1500               | Vertical pole Ø76,1 - length: 1500 | 1    |
| 3        | U-bolt M12 C-C = 75         |                                    | 4    |
| 4        | U-bolt M12 C-C = 90         |                                    | 4    |
| 5        | Washer ISO 7089 - 12        |                                    | 16   |
| 6        | ISO - 4032 - M12 - W -<br>N |                                    | 16   |
| 7        | ISO - 4035 - M12 - N        |                                    | 16   |
| 8        | GL 76x1.6-4                 | tubular legs for Ø76,1             | 2    |