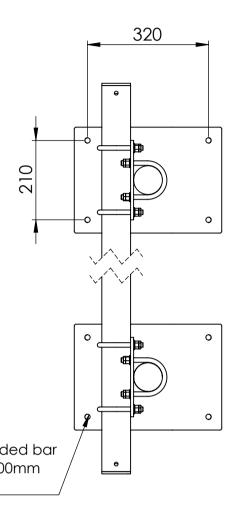

| ITEM NO. | PART NUMBER                 | DESCRIPTION                                 | QTY. |
|----------|-----------------------------|---------------------------------------------|------|
| 1        | IBWM_H400                   | Horizontal pole bracket for verticale Ø76.1 | 2    |
| 2        | GL 76x1.6-4                 | tubular legs for Ø76,1                      | 4    |
| 3        | MB-Ø76-76 300               | Bracket vertical pole Ø76,1-76,1            | 2    |
| 4        | U-bolt M12 C-C = 90         |                                             | 8    |
| 5        | Washer ISO 7089 - 12        |                                             | 16   |
| 6        | ISO - 4032 - M12 - W -<br>N |                                             | 16   |
| 7        | ISO - 4035 - M12 - N        |                                             | 16   |
| 8        | Pole Ø76-2500               | Vertical pole Ø76,1 - length: 2500          | 1    |