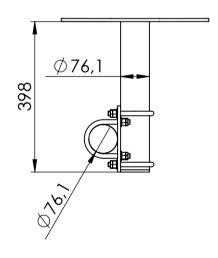

| ITEM NO. | PART NUMBER                 | DESCRIPTION                                 | QTY. |
|----------|-----------------------------|---------------------------------------------|------|
| 1        | IBWM_H400                   | Horizontal pole bracket for verticale Ø76.1 | 2    |
| 2        | GL 76x1.6-4                 | tubular legs for Ø76,1                      | 4    |
| 3        | MB-Ø76-76 300               | Bracket vertical pole Ø76,1-76,1            | 2    |
| 4        | U-bolt M12 C-C = 90         |                                             | 8    |
| 5        | Washer ISO 7089 - 12        |                                             | 16   |
| 6        | ISO - 4032 - M12 - W -<br>N |                                             | 16   |
| 7        | ISO - 4035 - M12 - N        |                                             | 16   |
| 8        | Pole Ø76-2500               | Vertical pole Ø76,1 - length: 2500          | 1    |