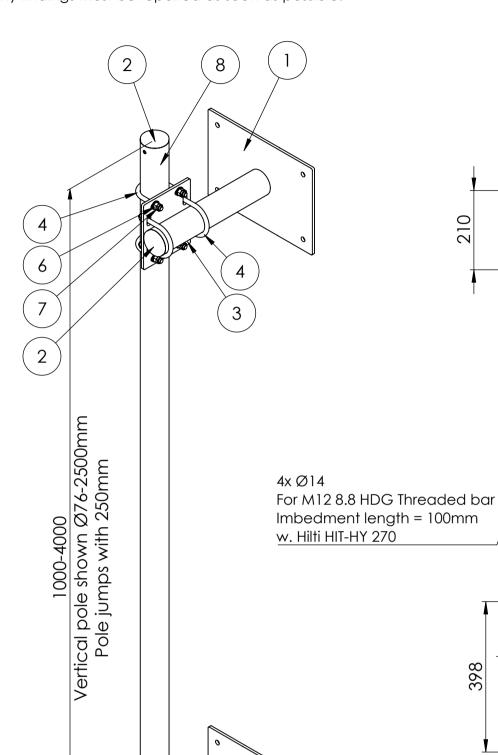

| ITEM NO. | PART NUMBER                 | DESCRIPTION                                 | QTY. |
|----------|-----------------------------|---------------------------------------------|------|
| 1        | IBWM_H400                   | Horizontal pole bracket for verticale Ø76.1 | 2    |
| 2        | GL 76x1.6-4                 | tubular legs for Ø76,1                      | 4    |
| 3        | MB-Ø76-76 300               | Bracket vertical pole Ø76,1-76,1            | 2    |
| 4        | U-bolt M12 C-C = 90         |                                             | 8    |
| 5        | Washer ISO 7089 - 12        |                                             | 16   |
| 6        | ISO - 4032 - M12 - W -<br>N |                                             | 16   |
| 7        | ISO - 4035 - M12 - N        |                                             | 16   |
| 8        | Pole Ø76-2500               | Vertical pole Ø76,1 - length: 2500          | 1    |