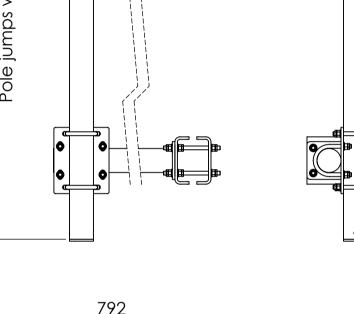

1st nut control line

Max loads per 1 mount pole from equipment: 100kg, CxA=1.0m2

|                         | ITEM NO.                  | PART NUMBER                 | DESCRIPTION                                                                                               | QTY.                       |
|-------------------------|---------------------------|-----------------------------|-----------------------------------------------------------------------------------------------------------|----------------------------|
|                         |                           |                             |                                                                                                           |                            |
|                         | 2                         | CB-Ø25-35 300               | C bracket Ø25-35                                                                                          | 4                          |
|                         | 3                         | CVBM_H800                   | Horizontal pole for C and V bracke                                                                        | † 2                        |
|                         | 4                         | U-bolt M12 C-C = 90         |                                                                                                           | 8                          |
|                         | 5                         | Washer ISO 7089 - 12        |                                                                                                           | 40                         |
|                         | 6                         | ISO - 4032 - M12 - W -<br>N |                                                                                                           | 40                         |
|                         | 7                         | ISO - 4035 - M12 - N        |                                                                                                           | 40                         |
|                         | 8                         | M12x180 DIN976              | Horizontal pole bracket pin-bolts                                                                         | 8                          |
|                         | 9                         | Pole Ø76-1500               | Vertical pole Ø76,1 - length: 1500                                                                        | 1                          |
|                         | 10                        | GL 76x1.6-4                 | tubular legs for Ø76,1                                                                                    | 4                          |
|                         | 11                        | MB-Ø76-76 300               | Bracket vertical pole Ø76,1-76,1                                                                          | 2                          |
| v.: Int.: Date          | te: C                     | Comment                     |                                                                                                           |                            |
|                         |                           |                             |                                                                                                           |                            |
|                         | ustomer.:                 |                             |                                                                                                           |                            |
| S                       | <sup>ubjekt.:</sup> Anten | na offset f. Ø25–35         | with multi adjustable brackets                                                                            |                            |
|                         | ate.: 25-06-2             | 020 Production no.:         | Scale.: 1:12                                                                                              | Format:A3                  |
|                         | rder no.:                 | Calculation:                | Int.: SP/MRF                                                                                              | Projektion:                |
| aric                    | rawing. No.: CBM-Ø        | 25-35 H800                  | Note.:                                                                                                    | Tolerance:<br>DS/EN 1090-2 |
| This draw<br>rICA/SManu |                           |                             | d <b>by a third party without our written permission</b><br>900 Skjern Tel. +45 97351066 Fax +45 97351276 | DS/ISO 2768-2-             |