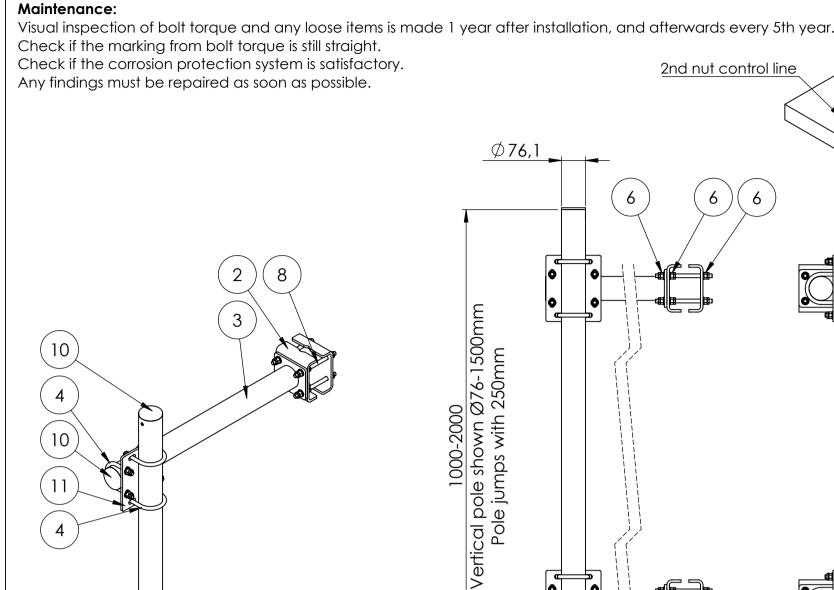

## Installation:

1st nut should be spanned with 40 - 45Nm. 2nd nut should shall be brought at least to a snug-tight condition, with special care being given to avoid over-tightening. Nut-marking should be made acc. to figure after torque.

1st nut control line

Max loads per 1 mount pole from equipment: 100kg, CxA=1.0m2

|                         | ITEM NO.                  | PART NUMBER                 | DESCRIPTION                                                                                               | QTY.                       |
|-------------------------|---------------------------|-----------------------------|-----------------------------------------------------------------------------------------------------------|----------------------------|
|                         |                           |                             |                                                                                                           |                            |
|                         | 2                         | CB-Ø25-35 300               | C bracket Ø25-35                                                                                          | 4                          |
|                         | 3                         | CVBM_H800                   | Horizontal pole for C and V bracke                                                                        | † 2                        |
|                         | 4                         | U-bolt M12 C-C = 90         |                                                                                                           | 8                          |
|                         | 5                         | Washer ISO 7089 - 12        |                                                                                                           | 40                         |
|                         | 6                         | ISO - 4032 - M12 - W -<br>N |                                                                                                           | 40                         |
|                         | 7                         | ISO - 4035 - M12 - N        |                                                                                                           | 40                         |
|                         | 8                         | M12x180 DIN976              | Horizontal pole bracket pin-bolts                                                                         | 8                          |
|                         | 9                         | Pole Ø76-1500               | Vertical pole Ø76,1 - length: 1500                                                                        | 1                          |
|                         | 10                        | GL 76x1.6-4                 | tubular legs for Ø76,1                                                                                    | 4                          |
|                         | 11                        | MB-Ø76-76 300               | Bracket vertical pole Ø76,1-76,1                                                                          | 2                          |
| v.: Int.: Date          | te: C                     | Comment                     |                                                                                                           |                            |
|                         |                           |                             |                                                                                                           |                            |
|                         | ustomer.:                 |                             |                                                                                                           |                            |
| S                       | <sup>ubjekt.:</sup> Anten | na offset f. Ø25–35         | with multi adjustable brackets                                                                            |                            |
|                         | ate.: 25-06-2             | 020 Production no.:         | Scale.: 1:12                                                                                              | Format:A3                  |
|                         | rder no.:                 | Calculation:                | Int.: SP/MRF                                                                                              | Projektion:                |
| aric                    | rawing. No.: CBM-Ø        | 25-35 H800                  | Note.:                                                                                                    | Tolerance:<br>DS/EN 1090-2 |
| This draw<br>rICA/SManu |                           |                             | d <b>by a third party without our written permission</b><br>900 Skjern Tel. +45 97351066 Fax +45 97351276 | DS/ISO 2768-2-             |