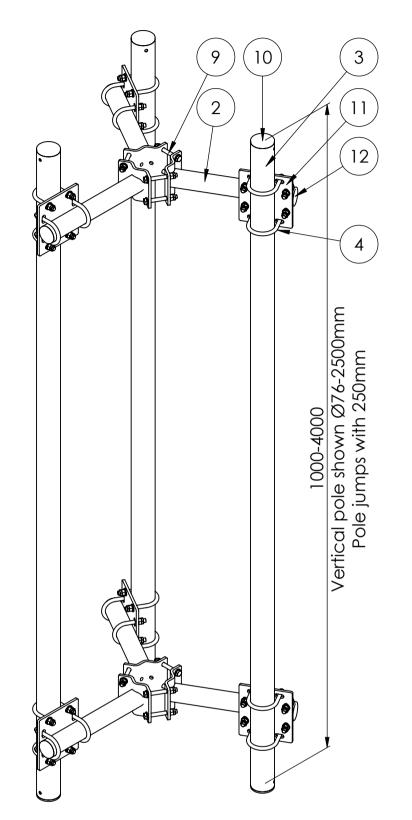

2nd nut control line Ist nut control line Ist nut control line

> Basic wind Vb,0 = 27 m/s Terrain class TC = 1 Max height of installation = 70m

Max loads per 1 mount pole from equipment: 150kg, CxA=1.6m2

|       |       | ITC                                                                |                         | PART NUMBER                                      |                                                                                                 |                                              |  |
|-------|-------|--------------------------------------------------------------------|-------------------------|--------------------------------------------------|-------------------------------------------------------------------------------------------------|----------------------------------------------|--|
|       |       |                                                                    | EM NO.                  |                                                  | DESCRIPTION                                                                                     | QTY.                                         |  |
|       |       |                                                                    | 2                       | WBSTM_Ø76-121_H400                               | Horizontal pole with WB Ø76-121 -<br>Vertical Ø76,1                                             | 6                                            |  |
|       |       |                                                                    | 3                       | Pole Ø76-2500                                    | Vertical pole Ø76,1 - length: 2500                                                              | 3                                            |  |
|       |       |                                                                    | 4                       | U-bolt M12 C-C = 90                              |                                                                                                 | 12                                           |  |
|       |       |                                                                    | 5                       | U-bolt M12 C-C = 75                              |                                                                                                 | 12                                           |  |
|       |       |                                                                    | 6                       | Washer ISO 7089 - 12                             |                                                                                                 | 72                                           |  |
|       |       |                                                                    | 7                       | ISO - 4032 - M12 - W - N                         |                                                                                                 | 60                                           |  |
|       |       |                                                                    | 8                       | ISO - 4035 - M12 - N                             |                                                                                                 | 60                                           |  |
|       |       |                                                                    | 9                       | ISO 4017 - M12 x 100-C                           |                                                                                                 | 12                                           |  |
|       |       |                                                                    | 10                      | GL 76x1.6-4                                      | tubular legs for Ø76,1                                                                          | 6                                            |  |
|       |       |                                                                    | 11                      | MB-Ø60-76 300                                    | Bracket vertical pole Ø60,3-76.1                                                                | 6                                            |  |
|       |       |                                                                    | 12                      | GL 60x3-5                                        | tubular legs for Ø60,3                                                                          | 6                                            |  |
| v.:   | Int.: | Date:                                                              |                         | Comment                                          |                                                                                                 |                                              |  |
|       |       |                                                                    |                         |                                                  |                                                                                                 |                                              |  |
|       |       | Customer                                                           | Customer.:              |                                                  |                                                                                                 |                                              |  |
| 5     | 4     | Subjekt.: Antenna offset f. Ø76—121 with multi adjustable brackets |                         |                                                  |                                                                                                 | S                                            |  |
| Sł    |       | Date.:                                                             | 24-06-2                 | 2020 Production no.:                             | Scale.: 1:12                                                                                    | Format:A3                                    |  |
| 1     | SIC   | Order no.:                                                         | Order no.: Calculation: |                                                  | Int.: SP/MRF                                                                                    | Projektion:-                                 |  |
| a     | ric   |                                                                    |                         | _Ø76-121 H400                                    | Note.:                                                                                          | Tolerance:<br>DS/EN 1090-2<br>DS/ISO 2768-2- |  |
| url C |       | Irawing is our                                                     |                         | ust not be copied, transfered or in any way used | by a third party without our written permission<br>000 Skjern Tel. +45 97351066 Fax +45 9735127 |                                              |  |