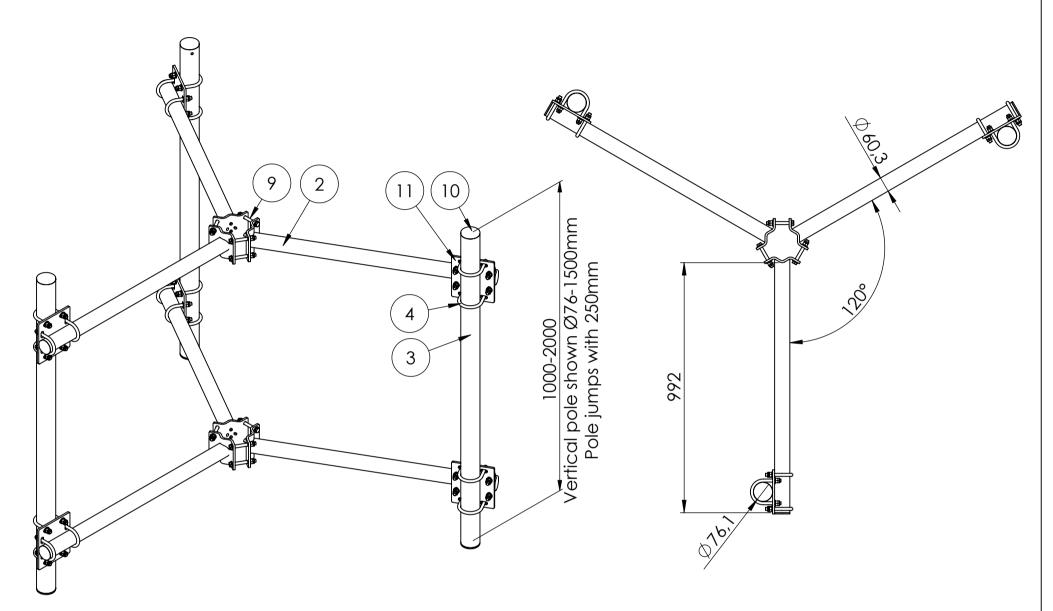

Any findings must be repaired as soon as possible.

Basic wind Vb,0 = 27 m/s Terrain class TC = 1 Max height of installation = 70m

Max loads per 1 mount pole from equipment: 50kg, CxA=0.5m2

| ITEM NO. | PART NUMBER                 | DESCRIPTION                                         | QTY. |
|----------|-----------------------------|-----------------------------------------------------|------|
| 2        | WBSTM_Ø76-<br>121_H1000     | Horizontal pole with WB Ø76-121 -<br>Vertical Ø76,1 | 6    |
| 3        | Pole Ø76-1500               | Vertical pole Ø76,1 - length: 1500                  | 3    |
| 4        | U-bolt M12 C-C = 90         |                                                     | 12   |
| 5        | U-bolt M12 C-C = 75         |                                                     | 12   |
| 6        | Washer ISO 7089 - 12        |                                                     | 72   |
| 7        | ISO - 4032 - M12 - W -<br>N |                                                     | 60   |
| 8        | ISO - 4035 - M12 - N        |                                                     | 60   |
| 9        | ISO 4017 - M12 x 100-<br>C  |                                                     | 12   |
| 10       | GL 76x1.6-4                 | tubular legs for Ø76,1                              | 6    |
| 11       | MB-Ø60-76 300               | Bracket vertical pole Ø60,3-76.1                    | 6    |
| 12       | GL 60x3-5                   | tubular legs for Ø60,3                              | 6    |