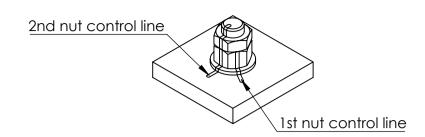

## Installation:

1st nut should be spanned with 40 - 45Nm.

2nd nut should shall be brought at least to a snug-tight condition, with special care being given to avoid over-tightening. Nut-marking should be made acc. to figure after torque.