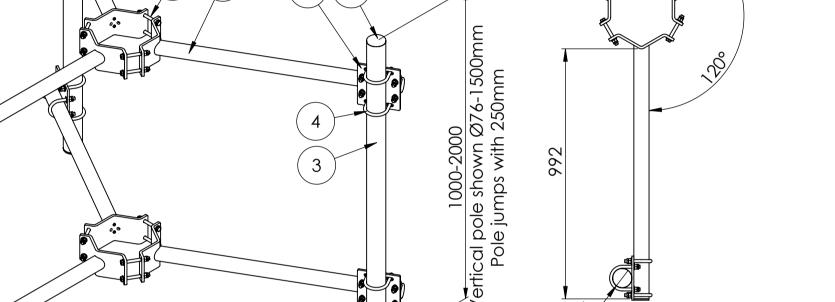

9

2

11

Any findings must be repaired as soon as possible.

10

 $\sqrt{b}$ 

2nd nut control line

Basic wind Vb,0 = 27 m/s Terrain class TC = 1 Max height of installation = 70m

Max loads per 1 mount pole from equipment: 50kg, CxA=0.5m2

|      |                                                               |       | ΙΤΕΛ                | ΛNO. | PART NUMBER                                      | DESCRIPTION                                                                                        | QTY.                                          |
|------|---------------------------------------------------------------|-------|---------------------|------|--------------------------------------------------|----------------------------------------------------------------------------------------------------|-----------------------------------------------|
|      |                                                               |       |                     | 2    | WBSTM_Ø193-<br>244_H1000                         | Horizontal pole with WB Ø193-244<br>Vertical 76,1                                                  | - 6                                           |
|      |                                                               |       |                     | 3    | Pole Ø76-1500                                    | Vertical pole Ø76,1 - length: 1500                                                                 | 3                                             |
|      |                                                               |       |                     | 4    | U-bolt M12 C-C = 90                              |                                                                                                    | 12                                            |
|      |                                                               |       |                     | 5    | U-bolt M12 C-C = 75                              |                                                                                                    | 12                                            |
|      |                                                               |       |                     | 6    | Washer ISO 7089 - 12                             |                                                                                                    | 72                                            |
|      |                                                               |       |                     | 7    | ISO - 4032 - M12 - W -<br>N                      |                                                                                                    | 60                                            |
|      |                                                               |       |                     | 8    | ISO - 4035 - M12 - N                             |                                                                                                    | 60                                            |
|      |                                                               |       | 9                   |      | ISO 4017 - M12 x 110-N                           |                                                                                                    | 12                                            |
|      |                                                               |       |                     | 10   | GL 76x1.6-4                                      | tubular legs for Ø76,1                                                                             | 6                                             |
|      |                                                               |       |                     | 11   | MB-Ø60-76 300                                    | Bracket vertical pole Ø60,3-76.1                                                                   | 6                                             |
|      |                                                               |       |                     | 12   | GL 60x3-5                                        | tubular legs for Ø60,3                                                                             | 6                                             |
| ev.: | Int.:                                                         | Date: | <u> </u>            | (    | Comment                                          |                                                                                                    |                                               |
|      |                                                               | Cust  | tomer.:             |      |                                                  |                                                                                                    |                                               |
|      | Subjekt.: Antenna offset f. Ø193-244 with multi adjustable br |       |                     |      |                                                  |                                                                                                    | ts                                            |
| 4    |                                                               | Date  | .: 01-11-2          |      | Production no.:                                  | Scale.: 1:15                                                                                       | Format:A3                                     |
|      |                                                               | Orde  | er no.:             |      | Calculation:                                     | 31 / MINI                                                                                          | Projektion:                                   |
| ja   | <b>FIL</b>                                                    |       | rawing. No.: WBSTM_ |      |                                                  | Note                                                                                               | Tolerance:<br>DS/EN 1090-2<br>DS/ISO 2768-2-L |
|      | This<br>A/S M                                                 | •     |                     |      | ust not be copied, transfered or in any way used | I by a third party without our written permission<br>900 Skjern Tel. +45 97351066 Fax +45 97351276 |                                               |