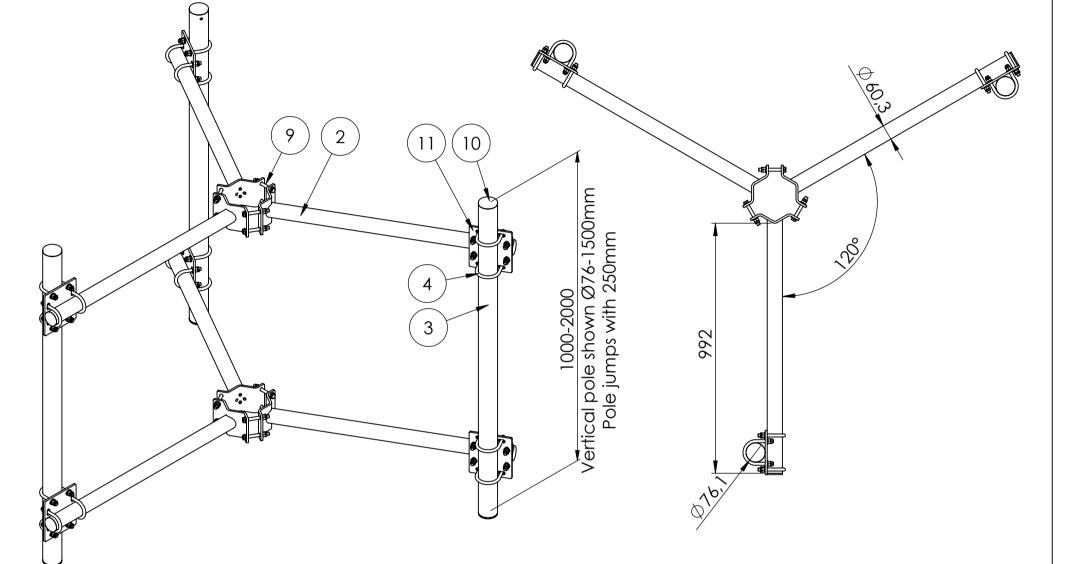

Basic wind Vb,0 = 27 m/s Terrain class TC = 1 Max height of installation = 70m

1st nut control line

Max loads per 1 mount pole from equipment: 50kg, CxA=0.5m2

| 2     WBSTM_Ø125-<br>168_H1000     Horizontal pole with WB Ø125-168 -<br>Vertical Ø76,1     6       3     Pole Ø76-1500     Vertical pole Ø76,1 - length: 1500     3       4     U-bolt M12 C-C = 90     12       5     U-bolt M12 C-C = 75     12       6     Washer ISO 7089 - 12     72       7     ISO - 4032 - M12 - W -<br>N     60       8     ISO - 4035 - M12 - N     60       9     ISO 4017 - M12 x 100-<br>C     12       10     GL 76x1.6-4     tubular legs for Ø76,1       11     MB-Ø60-76 300     Bracket vertical pole Ø60,3-76.1       12     GL 60x3-5     tubular legs for Ø60,3       6     12     GL 60x3-5       12     Date:     Comment |         |      |       | ITEM NO                                                   | PART NUMBER                         | DESCRIPTION                        | QTY.                                          |  |
|-------------------------------------------------------------------------------------------------------------------------------------------------------------------------------------------------------------------------------------------------------------------------------------------------------------------------------------------------------------------------------------------------------------------------------------------------------------------------------------------------------------------------------------------------------------------------------------------------------------------------------------------------------------------|---------|------|-------|-----------------------------------------------------------|-------------------------------------|------------------------------------|-----------------------------------------------|--|
| 4     U-bolt M12 C-C = 90     12       5     U-bolt M12 C-C = 75     12       6     Washer ISO 7089 - 12     72       7     ISO - 4032 - M12 - W -     60       8     ISO - 4035 - M12 - N     60       9     ISO 4017 - M12 x 100-     12       10     GL 76x1.6-4     tubular legs for Ø76,1       11     MB-Ø60-76 300     Bracket vertical pole Ø60,3-76.1       12     GL 60x3-5     tubular legs for Ø60,3       ev:     Int:     Date:     Comment       Customer:       Subjekt:     Antenna offset f. Ø125168 with multi adjustable brackets       Date:     01-11-2021     Production no:     Scale:: 1:15                                              |         |      | -     | 2                                                         |                                     |                                    | - 6                                           |  |
| 5     U-bolt M12 C-C = 75     12       6     Washer ISO 7089 - 12     72       7     ISO - 4032 - M12 - W -<br>N     60       8     ISO - 4035 - M12 - N     60       9     ISO 4017 - M12 x 100-<br>C     12       10     GL 76x1.6-4     tubular legs for Ø76,1       11     MB-Ø60-76 300     Bracket vertical pole Ø60,3-76.1       12     GL 60x3-5     tubular legs for Ø60,3       ev:     Int:     Date:     Comment       Customer:       Subjekt:     Antenna offset f. Ø125-168 with multi adjustable brackets       Date:     01-11-2021     Production no:     Scale:: 1:15                                                                          |         |      |       | 3                                                         | Pole Ø76-1500                       | Vertical pole Ø76,1 - length: 1500 | 3                                             |  |
| 6     Washer ISO 7089 - 12     72       7     ISO - 4032 - M12 - W -     60       8     ISO - 4035 - M12 - N     60       9     ISO 4017 - M12 x 100-<br>C     12       10     GL 76x1.6-4     tubular legs for Ø76,1       11     MB-Ø60-76 300     Bracket vertical pole Ø60,3-76.1       12     GL 60x3-5     tubular legs for Ø60,3       12     GL 60x3-5     tubular legs for Ø60,3       6     12     GL 60x3-5       Customer.:       Subjekt:       Antenna offset f. Ø125-168 with multi adjustable brackets       Date:     01-11-2021       Scale:: 1:15                                                                                              |         |      | -     | 4                                                         | U-bolt M12 C-C = 90                 |                                    | 12                                            |  |
| 7     ISO - 4032 - M12 - W -<br>N     60       8     ISO - 4035 - M12 - N     60       9     ISO 4017 - M12 x 100-<br>C     12       10     GL 76x1.6-4     tubular legs for Ø76,1       11     MB-Ø60-76 300     Bracket vertical pole Ø60,3-76.1       12     GL 60x3-5     tubular legs for Ø60,3       v:     Int:     Date:     Comment                                                                                                                                                                                                                                                                                                                      |         |      |       | 5                                                         | U-bolt M12 C-C = 75                 |                                    | 12                                            |  |
| /     N     60       8     ISO - 4035 - M12 - N     60       9     ISO 4017 - M12 x 100-<br>C     12       10     GL 76x1.6-4     tubular legs for Ø76,1       11     MB-Ø60-76 300     Bracket vertical pole Ø60,3-76.1       12     GL 60x3-5     tubular legs for Ø60,3       v:     Int:     Date:     Comment                                                                                                                                                                                                                                                                                                                                                |         |      | -     | 6                                                         | Washer ISO 7089 - 12                |                                    | 72                                            |  |
| 9     ISO 4017 - M12 x 100-<br>C     12       10     GL 76x1.6-4     tubular legs for Ø76,1     6       11     MB-Ø60-76 300     Bracket vertical pole Ø60,3-76.1     6       12     GL 60x3-5     tubular legs for Ø60,3     6       v:     Int.:     Date:     Comment     6       Customer::       Subjekt:     Antenna offset f. Ø125–168 with multi adjustable brackets       Date::     01-11-2021     Production no::     Scale:: 1:15                                                                                                                                                                                                                     |         |      | -     | 7                                                         |                                     |                                    | 60                                            |  |
| 9     C     12       10     GL 76x1.6-4     tubular legs for Ø76,1     6       11     MB-Ø60-76 300     Bracket vertical pole Ø60,3-76.1     6       12     GL 60x3-5     tubular legs for Ø60,3     6       v.:     Int.:     Date:     Comment     6       Customer.:       Subjekt.:     Antenna offset f. Ø125–168 with multi adjustable brackets       Date:     01-11-2021     Production no::     Scale:: 1:15     Format:A3                                                                                                                                                                                                                               |         |      |       | 8                                                         | ISO - 4035 - M12 - N                |                                    | 60                                            |  |
| 11   MB-Ø60-76 300   Bracket vertical pole Ø60,3-76.1   6     12   GL 60x3-5   tubular legs for Ø60,3   6     v.:   Int.:   Date:   Comment     Customer.:     Subjekt::   Antenna offset f. Ø125–168 with multi adjustable brackets     Date::   01-11-2021   Production no.:   Scale:: 1:15   Format:A3                                                                                                                                                                                                                                                                                                                                                         |         |      |       | 9                                                         | ISO 4017 - M12 x 100-<br>C          |                                    | 12                                            |  |
| 12   GL 60x3-5   tubular legs for Ø60,3   6     v.:   Int.:   Date:   Comment     Customer.:     Subjekt::   Antenna offset f. Ø125–168 with multi adjustable brackets     Date::   01-11-2021   Production no.:   Scale:: 1:15                                                                                                                                                                                                                                                                                                                                                                                                                                   |         |      | -     | 10                                                        | GL 76x1.6-4                         | tubular legs for Ø76,1             | 6                                             |  |
| vv.: Int.: Date: Comment<br>Customer.:<br>Subjekt.: Antenna offset f. Ø125–168 with multi adjustable brackets<br>Date.: 01-11-2021 Production no.: Scale.: 1:15 Format:A3                                                                                                                                                                                                                                                                                                                                                                                                                                                                                         |         |      | -     | 11                                                        | MB-Ø60-76 300                       | Bracket vertical pole Ø60,3-76.1   | 6                                             |  |
| Customer.:<br>Subjekt.: Antenna offset f. Ø125–168 with multi adjustable brackets<br>Date.: 01-11-2021 Production no.: Scale.: 1:15 Format:A3                                                                                                                                                                                                                                                                                                                                                                                                                                                                                                                     |         |      | -     | 12                                                        | GL 60x3-5                           | tubular legs for Ø60,3             | 6                                             |  |
| Subjekt.:   Antenna offset f. Ø125–168 with multi adjustable brackets     Date.:   01-11-2021   Production no.:   Scale.: 1:15   Format:A3                                                                                                                                                                                                                                                                                                                                                                                                                                                                                                                        | v.: Int | it.: | Date: |                                                           | Comment                             | 1                                  |                                               |  |
| Date: 01-11-2021 Production no.: Scale.: 1:15 Format:A3                                                                                                                                                                                                                                                                                                                                                                                                                                                                                                                                                                                                           |         |      | Cust  | omer.:                                                    |                                     |                                    |                                               |  |
|                                                                                                                                                                                                                                                                                                                                                                                                                                                                                                                                                                                                                                                                   |         | X    | Subje | Antenna offset 1. Ø125–168 with multi dajustable brackets |                                     |                                    |                                               |  |
|                                                                                                                                                                                                                                                                                                                                                                                                                                                                                                                                                                                                                                                                   |         |      | Date. | .: 01-11                                                  | 021 Production no.:<br>Calculation: | Int.: SP/MRF Pro                   | Format:A3                                     |  |
|                                                                                                                                                                                                                                                                                                                                                                                                                                                                                                                                                                                                                                                                   | A/S     | 10   | Orde  | r no.:                                                    |                                     |                                    | Projektion:                                   |  |
|                                                                                                                                                                                                                                                                                                                                                                                                                                                                                                                                                                                                                                                                   | ar      | 10   |       |                                                           |                                     | Nole                               | Tolerance:<br>DS/EN 1090-2<br>DS/ISO 2768-2-I |  |