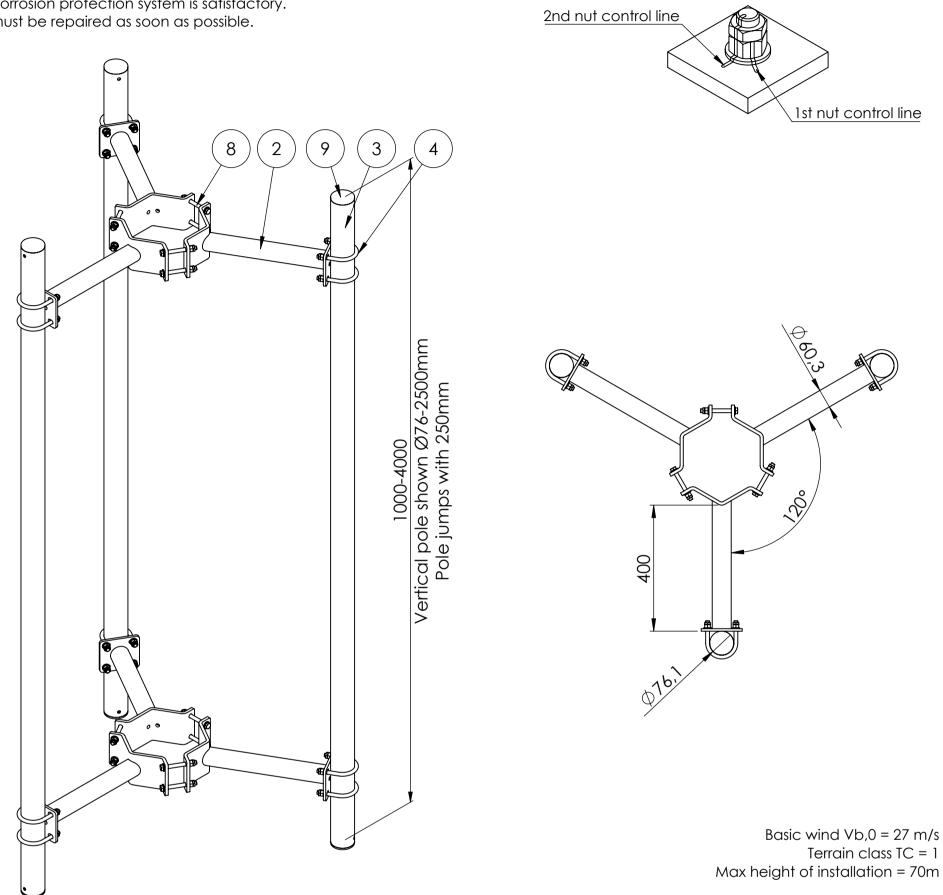

Any findings must be repaired as soon as possible.

Max loads per 1 mount pole from equipment: 150kg, CxA=1.6m2

|        |               |       | ITEM NO.                                                          | PART NUMBER                 | DESCRIPTION                                                                                               | QTY.                                         |  |
|--------|---------------|-------|-------------------------------------------------------------------|-----------------------------|-----------------------------------------------------------------------------------------------------------|----------------------------------------------|--|
|        |               |       |                                                                   |                             |                                                                                                           |                                              |  |
|        |               |       | 2                                                                 | WBST_Ø193-244_H400          | Horizontal pole with WB Ø193-244<br>Vertical Ø60,3-76,1                                                   | - 6                                          |  |
|        |               |       | 3                                                                 | Pole Ø76-2500               | Vertical pole Ø76,1 - length: 2500                                                                        | 3                                            |  |
|        |               |       | 4                                                                 | U-bolt M12 C-C = 90         |                                                                                                           | 12                                           |  |
|        |               |       | 5                                                                 | Washer ISO 7089 - 12        |                                                                                                           | 48                                           |  |
|        |               |       | 6                                                                 | ISO - 4032 - M12 - W -<br>N |                                                                                                           | 36                                           |  |
|        |               |       | 7                                                                 | ISO - 4035 - M12 - N        |                                                                                                           | 36                                           |  |
|        |               |       | 8                                                                 | ISO 4017 - M12 x 110-<br>C  |                                                                                                           | 12                                           |  |
|        |               |       | 9                                                                 | GL 76x1.6-4                 | tubular legs for Ø76,1                                                                                    | 6                                            |  |
| ev.:   | Int.:         | Date: | C                                                                 | comment                     |                                                                                                           |                                              |  |
|        |               |       |                                                                   |                             |                                                                                                           |                                              |  |
|        |               | Cus   | ustomer.:                                                         |                             |                                                                                                           |                                              |  |
| 5      |               | Sub   | <sup>bjekt.:</sup> Antenna offset f. Ø193-244 with fixed brackets |                             |                                                                                                           |                                              |  |
| $\leq$ |               | Date  | e.: 24-06-2                                                       | 020 Production no.:         | Scale.: 1:12                                                                                              | Format:A3                                    |  |
|        | ASI           | Qrde  | er no.:                                                           | Calculation:                | <sup>Int.:</sup> SP/MRF                                                                                   | Projektion:                                  |  |
| a      | ric           | _     | wing. No.: WBST_Q                                                 |                             | Note.:                                                                                                    | Tolerance:<br>DS/EN 1090-2<br>DS/ISO 2768-2- |  |
|        | This<br>A/S M | •     |                                                                   |                             | <b>I by a third party without our written permission</b><br>900 Skjern Tel. +45 97351066 Fax +45 97351276 |                                              |  |