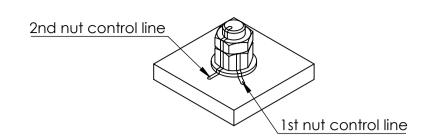

## Installation:

1st nut should be spanned with 40 - 45Nm.

2nd nut should shall be brought at least to a snug-tight condition, with special care being given to avoid over-tightening. Nut-marking should be made acc. to figure after torque.

## Maintenance:

Visual inspection of bolt torque and any loose items is made 1 year after installation, and afterwards every 5th year.

Check if the marking from bolt torque is still straight.

Check if the corrosion protection system is satisfactory. Any findings must be repaired as soon as possible.