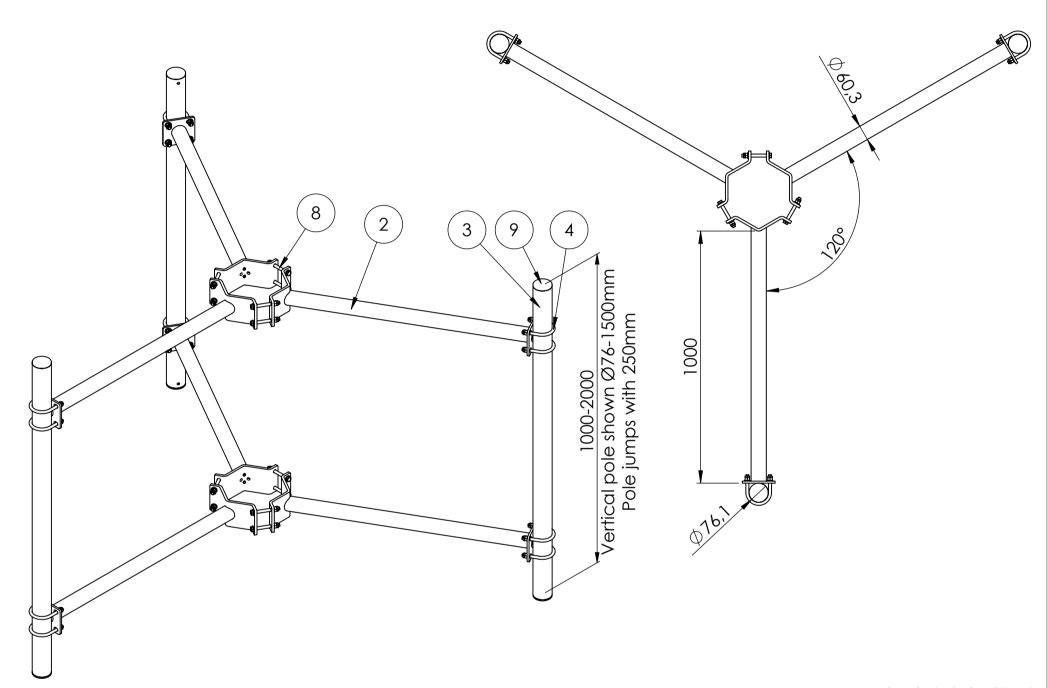

Basic wind Vb,0 = 27 m/s Terrain class TC = 1 Max height of installation = 70m

Max loads per 1 mount pole from equipment: 50kg, CxA=0.5m2

| ITEM NO. | PART NUMBER                 | DESCRIPTION                                               | QTY. |
|----------|-----------------------------|-----------------------------------------------------------|------|
| 2        | WBST_Ø193-<br>244_H1000     | Horizontal pole with WB Ø193-244 -<br>Vertical Ø60,3-76,1 | 6    |
| 3        | Pole Ø76-1500               | Vertical pole Ø76,1 - length: 1500                        | 3    |
| 4        | U-bolt M12 C-C = 90         |                                                           | 12   |
| 5        | Washer ISO 7089 - 12        |                                                           | 48   |
| 6        | ISO - 4032 - M12 - W -<br>N |                                                           | 36   |
| 7        | ISO - 4035 - M12 - N        |                                                           | 36   |
| 8        | ISO 4017 - M12 x 110-<br>C  |                                                           | 12   |
| 9        | GL 76x1.6-4                 | tubular legs for Ø76,1                                    | 6    |