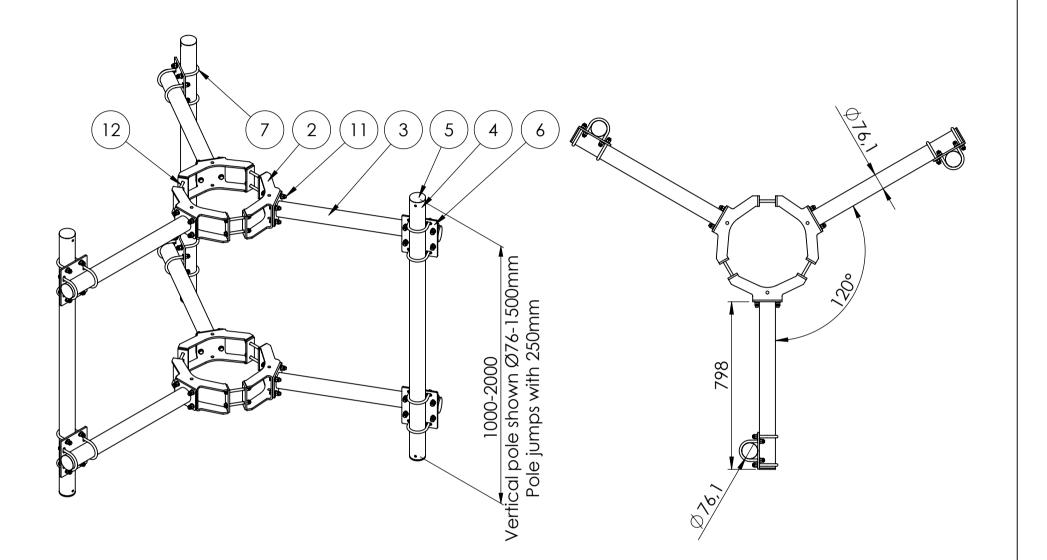

Any findings must be repaired as soon as possible.

Basic wind Vb,0 = 27 m/s Terrain class TC = 1 Max height of installation = 70m

Max loads per 1 mount pole from equipment: 100kg, CxA=1.0m2

|                                 | ITEM NO                      | . PART NUMBER                                                                      | DESCRIPTION                                                                                               | QTY.                                          |
|---------------------------------|------------------------------|------------------------------------------------------------------------------------|-----------------------------------------------------------------------------------------------------------|-----------------------------------------------|
|                                 | 2                            | VB-Ø315-375                                                                        | Horizontal bracket version V Ø315-<br>375                                                                 | 6                                             |
|                                 | 3                            | CVBM_H800                                                                          | Horizontal pole for C and V bracke                                                                        | † 6                                           |
|                                 | 4                            | Pole Ø76-1500                                                                      | Vertical pole Ø76,1 - length: 1500                                                                        | 3                                             |
|                                 | 5                            | GL 76x1.6-4                                                                        | tubular legs for Ø76,1                                                                                    | 12                                            |
|                                 | 6                            | MB-Ø76-76 300                                                                      | Bracket vertical pole Ø76,1-76,1                                                                          | 6                                             |
|                                 | 7                            | U-bolt M12 C-C = 90                                                                |                                                                                                           | 24                                            |
|                                 | 8                            | Washer ISO 7089 - 12                                                               |                                                                                                           | 120                                           |
|                                 | 9                            | ISO - 4032 - M12 - W -<br>N                                                        |                                                                                                           | 84                                            |
|                                 | 10                           | ISO - 4035 - M12 - N                                                               |                                                                                                           | 84                                            |
|                                 | 11                           | ISO 4017 - M12 x 45-N                                                              |                                                                                                           | 24                                            |
|                                 | 12                           | ISO 4017 - M12 x 120-N                                                             |                                                                                                           | 12                                            |
| /.: Int.: Date                  | :                            | Comment                                                                            | 1                                                                                                         |                                               |
|                                 | stomer.:<br>bjekt.: ∧ .a ∔ a |                                                                                    | 75                                                                                                        |                                               |
|                                 | + Ante<br>te.: 22-06-        |                                                                                    | 75 with multi adjustable bracket<br><sup>Scale</sup> :: 1:18                                              | S<br>Format:A3                                |
| A/ST Or                         | der no.:                     | Calculation:                                                                       |                                                                                                           | Projektion:                                   |
|                                 | awing. No.: VBM-Q            |                                                                                    | Note.:                                                                                                    | Folerance:<br>DS/EN 1090-2<br>DS/ISO 2768-2-I |
| This drawir<br>arl C A/S Manufo |                              | nust not be copied, transfered or in any way used<br>ering Commerc Smedevej 2 DK-6 | <b>d by a third party without our written permission</b><br>900 Skjern Tel. +45 97351066 Fax +45 97351276 |                                               |