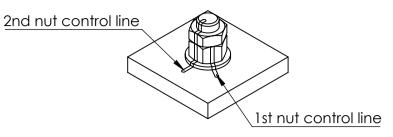

## Installation:

1st nut should be spanned with 40 - 45Nm. 2nd nut should shall be brought at least to a snug-tight condition, with special care being given to avoid over-tightening. Nut-marking should be made acc. to figure after torque.

## Maintenance:

Visual inspection of bolt torque and any loose items is made 1 year after installation, and afterwards every 5th year.

Check if the marking from bolt torque is still straight.

Check if the corrosion protection system is satisfactory.