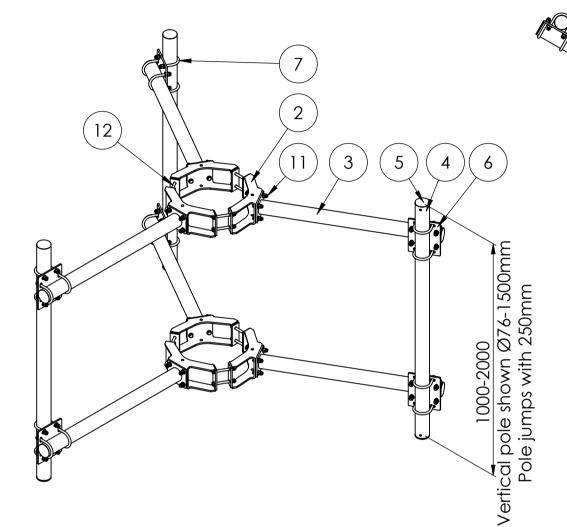

| 2<br>3<br>4<br>5 | VB-Ø315-375<br>CVBM_H1000<br>Pole Ø76-1500<br>GL 76x1.6-4                                                                               | Horizontal bracket version V Ø315-<br>375<br>Horizontal pole for C and V bracke<br>Vertical pole Ø76,1 - length: 1500                                                                                                                                                                                                                                          | 6<br>t 6                                                                                                                                                                                                                                                                                                                  |
|------------------|-----------------------------------------------------------------------------------------------------------------------------------------|----------------------------------------------------------------------------------------------------------------------------------------------------------------------------------------------------------------------------------------------------------------------------------------------------------------------------------------------------------------|---------------------------------------------------------------------------------------------------------------------------------------------------------------------------------------------------------------------------------------------------------------------------------------------------------------------------|
| 4                | Pole Ø76-1500                                                                                                                           |                                                                                                                                                                                                                                                                                                                                                                |                                                                                                                                                                                                                                                                                                                           |
|                  |                                                                                                                                         | Vertical pole Ø76,1 - length: 1500                                                                                                                                                                                                                                                                                                                             | 2                                                                                                                                                                                                                                                                                                                         |
| 5                | GL 76x1.6-4                                                                                                                             |                                                                                                                                                                                                                                                                                                                                                                | 3                                                                                                                                                                                                                                                                                                                         |
|                  |                                                                                                                                         | tubular legs for Ø76,1                                                                                                                                                                                                                                                                                                                                         | 12                                                                                                                                                                                                                                                                                                                        |
| 6                | MB-Ø76-76 300                                                                                                                           | Bracket vertical pole Ø76,1-76,1                                                                                                                                                                                                                                                                                                                               | 6                                                                                                                                                                                                                                                                                                                         |
| 7                | U-bolt M12 C-C = 90                                                                                                                     |                                                                                                                                                                                                                                                                                                                                                                | 24                                                                                                                                                                                                                                                                                                                        |
| 8                | Washer ISO 7089 - 12                                                                                                                    |                                                                                                                                                                                                                                                                                                                                                                | 120                                                                                                                                                                                                                                                                                                                       |
| 9                | ISO - 4032 - M12 - W -<br>N                                                                                                             |                                                                                                                                                                                                                                                                                                                                                                | 84                                                                                                                                                                                                                                                                                                                        |
| 10               | ISO - 4035 - M12 - N                                                                                                                    |                                                                                                                                                                                                                                                                                                                                                                | 84                                                                                                                                                                                                                                                                                                                        |
| 11               | ISO 4017 - M12 x 45-N                                                                                                                   |                                                                                                                                                                                                                                                                                                                                                                | 24                                                                                                                                                                                                                                                                                                                        |
| 12               | ISO 4017 - M12 x 120-N                                                                                                                  |                                                                                                                                                                                                                                                                                                                                                                | 12                                                                                                                                                                                                                                                                                                                        |
| Co               | omment                                                                                                                                  |                                                                                                                                                                                                                                                                                                                                                                |                                                                                                                                                                                                                                                                                                                           |
| iokt ·           | ng offset f. Ø315-37                                                                                                                    | 75 with multi adjustable bracket                                                                                                                                                                                                                                                                                                                               |                                                                                                                                                                                                                                                                                                                           |
|                  |                                                                                                                                         | Carla :                                                                                                                                                                                                                                                                                                                                                        | Format:A3                                                                                                                                                                                                                                                                                                                 |
| er no.:          | Calculation:                                                                                                                            | 31 / MIRI                                                                                                                                                                                                                                                                                                                                                      | Projektion:                                                                                                                                                                                                                                                                                                               |
|                  |                                                                                                                                         |                                                                                                                                                                                                                                                                                                                                                                | Folerance:<br>DS/EN 1090-2<br>DS/ISO 2768-2-L                                                                                                                                                                                                                                                                             |
|                  | 7<br>8<br>9<br>10<br>11<br>12<br>stomer.:<br>jekt.: Anteni<br>e.: 02-11-20<br>er no.:<br>wing. No.: VBM-Ø3<br>g is our property and mus | 7 U-bolt M12 C-C = 90   8 Washer ISO 7089 - 12   9 ISO - 4032 - M12 - W -   10 ISO - 4035 - M12 - N   10 ISO 4017 - M12 x 45-N   11 ISO 4017 - M12 x 120-N   Comment   comment   gikt.:   Antenna offset f. Ø315-37   e.: 02-11-2021   production no.:   er no.:   VBM-Ø315-375 H1000   gis our property and must not be copied, transfered or in any way used | 7 U-bolt M12 C-C = 90   8 Washer ISO 7089 - 12   9 ISO - 4032 - M12 - W -   10 ISO - 4035 - M12 - N   11 ISO 4017 - M12 x 45-N   12 ISO 4017 - M12 x 120-N   comment   stomer.:   gikt:   Antenna offset f. Ø315-375 with multi adjustable bracket   er no.:   Calculation:   Int: SP/MRF   wing. No.: VBM-Ø315-375 H1000 |