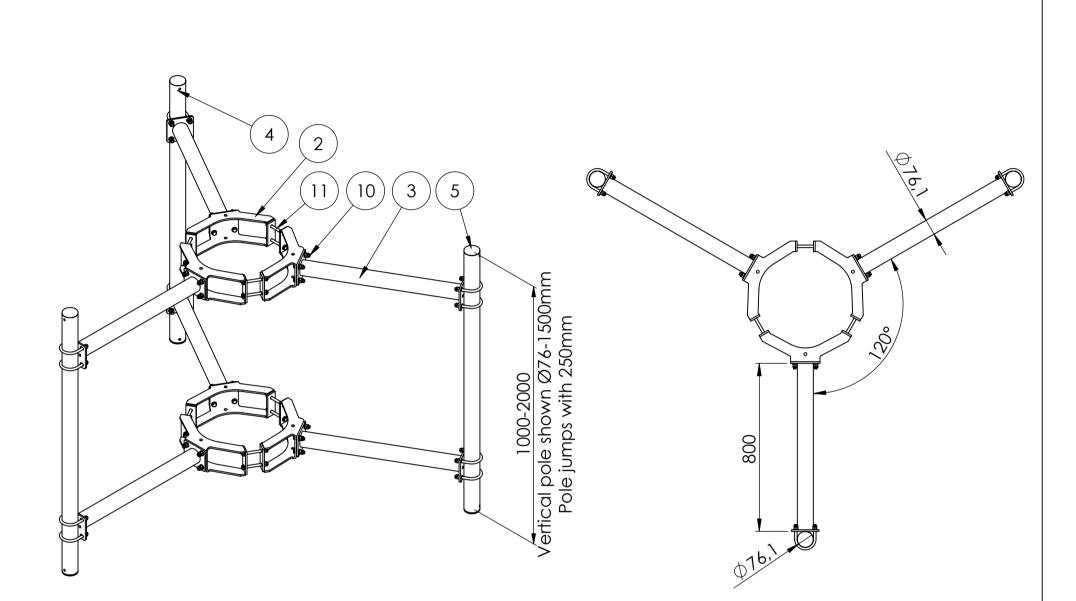

| 2        | VB-Ø385-445                                                                                                                            | Harizantal bracket version V/020E                                                                                                                                                                                                                                                                                                                                                                                                                                                                                                                                                  |                                                                                                                                                                                                                                                        |
|----------|----------------------------------------------------------------------------------------------------------------------------------------|------------------------------------------------------------------------------------------------------------------------------------------------------------------------------------------------------------------------------------------------------------------------------------------------------------------------------------------------------------------------------------------------------------------------------------------------------------------------------------------------------------------------------------------------------------------------------------|--------------------------------------------------------------------------------------------------------------------------------------------------------------------------------------------------------------------------------------------------------|
|          | v D-x000-440                                                                                                                           | Horizontal bracket version V Ø385-<br>445                                                                                                                                                                                                                                                                                                                                                                                                                                                                                                                                          | 6                                                                                                                                                                                                                                                      |
| 3        | CVB_H800                                                                                                                               | Horizontal pole for C and V bracke<br>- Vertical Ø60,3-76,1                                                                                                                                                                                                                                                                                                                                                                                                                                                                                                                        | <sup>†</sup> 6                                                                                                                                                                                                                                         |
| 4        | Pole Ø76-1500                                                                                                                          | Vertical pole Ø76,1 - length: 1500                                                                                                                                                                                                                                                                                                                                                                                                                                                                                                                                                 | 3                                                                                                                                                                                                                                                      |
| 5        | GL 76x1.6-4                                                                                                                            | tubular legs for Ø76,1                                                                                                                                                                                                                                                                                                                                                                                                                                                                                                                                                             | 6                                                                                                                                                                                                                                                      |
| 6        | U-bolt M12 C-C = 90                                                                                                                    |                                                                                                                                                                                                                                                                                                                                                                                                                                                                                                                                                                                    | 12                                                                                                                                                                                                                                                     |
| 7        | Washer ISO 7089 - 12                                                                                                                   |                                                                                                                                                                                                                                                                                                                                                                                                                                                                                                                                                                                    | 96                                                                                                                                                                                                                                                     |
| 8        | ISO - 4032 - M12 - W -<br>N                                                                                                            |                                                                                                                                                                                                                                                                                                                                                                                                                                                                                                                                                                                    | 60                                                                                                                                                                                                                                                     |
| 9        | ISO - 4035 - M12 - N                                                                                                                   |                                                                                                                                                                                                                                                                                                                                                                                                                                                                                                                                                                                    | 60                                                                                                                                                                                                                                                     |
| 10       | ISO 4017 - M12 x 45-N                                                                                                                  |                                                                                                                                                                                                                                                                                                                                                                                                                                                                                                                                                                                    | 24                                                                                                                                                                                                                                                     |
| 11       | ISO 4017 - M12 x 120-N                                                                                                                 |                                                                                                                                                                                                                                                                                                                                                                                                                                                                                                                                                                                    | 12                                                                                                                                                                                                                                                     |
| e: Co    | omment                                                                                                                                 |                                                                                                                                                                                                                                                                                                                                                                                                                                                                                                                                                                                    |                                                                                                                                                                                                                                                        |
|          |                                                                                                                                        |                                                                                                                                                                                                                                                                                                                                                                                                                                                                                                                                                                                    |                                                                                                                                                                                                                                                        |
| Anten    |                                                                                                                                        |                                                                                                                                                                                                                                                                                                                                                                                                                                                                                                                                                                                    |                                                                                                                                                                                                                                                        |
| 20-00-20 | )20                                                                                                                                    | —                                                                                                                                                                                                                                                                                                                                                                                                                                                                                                                                                                                  | Format:A3                                                                                                                                                                                                                                              |
|          |                                                                                                                                        |                                                                                                                                                                                                                                                                                                                                                                                                                                                                                                                                                                                    | Projektion:+(                                                                                                                                                                                                                                          |
|          |                                                                                                                                        |                                                                                                                                                                                                                                                                                                                                                                                                                                                                                                                                                                                    | Folerance:<br>DS/EN 1090-2<br>DS/ISO 2768-2-I                                                                                                                                                                                                          |
|          | 5<br>6<br>7<br>8<br>9<br>10<br>11<br>e: Ca<br>ustomer.:<br>ustomer.:<br>ustomer.:<br>awing. No.: VB-Ø385<br>ng is our property and mus | 5 GL 76x1.6-4   6 U-bolt M12 C-C = 90   7 Washer ISO 7089 - 12   8 ISO - 4032 - M12 - W -   9 ISO - 4035 - M12 - N   10 ISO 4017 - M12 x 45-N   11 ISO 4017 - M12 x 120-N   e: Comment   ustomer.: Calculation:   ustomer.: Calculation:   ustomer.: Calculation:   ustomer.: Calculation: | 5   GL 76x1.6-4   tubular legs for Ø76,1     6   U-bolt M12 C-C = 90   7     7   Washer ISO 7089 - 12   8     8   ISO - 4032 - M12 - W -   9     9   ISO - 4035 - M12 - N   10     10   ISO 4017 - M12 x 45-N   11     11   ISO 4017 - M12 x 120-N   5 |