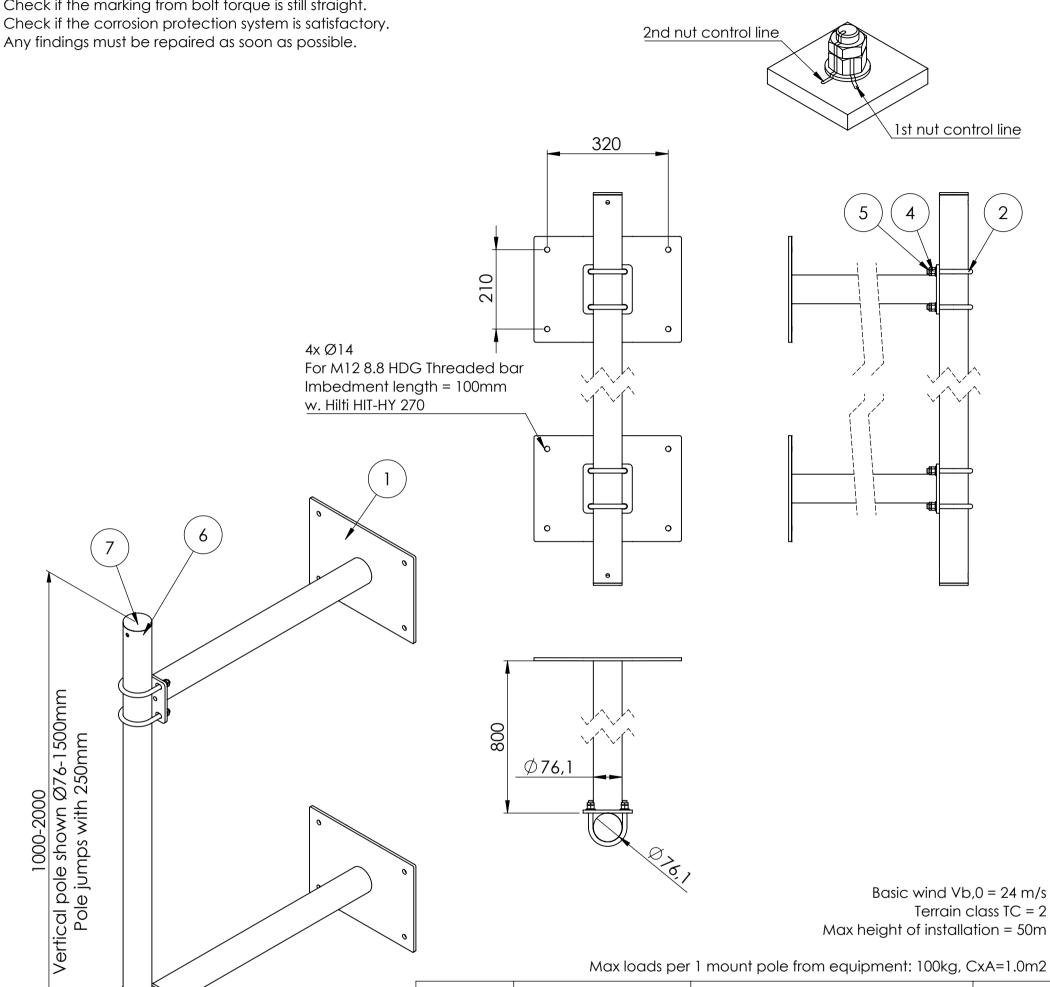

## Installation:

1st nut should be spanned with 40 - 45Nm.

2nd nut should shall be brought at least to a snug-tight condition, with special care being given to avoid over-tightening. Nut-marking should be made acc. to figure after torque.

## Maintenance:

Visual inspection of bolt torque and any loose items is made 1 year after installation, and afterwards every 5th year.

Check if the marking from bolt torque is still straight.

| ITEM NO. | PART NUMBER | DESCRIPTION                  |   |
|----------|-------------|------------------------------|---|
| 1        |             | Horizontal pole bracket with | 2 |

| $\smile$     |  |
|--------------|--|
|              |  |
|              |  |
| $\mathbf{b}$ |  |
| $\smile$     |  |

|                                  |         |               | I                       | 10 **_11000                  | verticale Ø60,3-76.1                              | Z                          |
|----------------------------------|---------|---------------|-------------------------|------------------------------|---------------------------------------------------|----------------------------|
|                                  |         |               | 2                       | U-bolt M12 C-C = 90          |                                                   | 4                          |
|                                  |         |               | 3                       | Washer ISO 7089 - 12         |                                                   | 8                          |
|                                  |         |               | 4                       | ISO - 4032 - M12 - W -<br>N  |                                                   | 8                          |
|                                  |         |               | 5                       | ISO - 4035 - M12 - N         |                                                   | 8                          |
|                                  |         |               | 6                       | Pole Ø76-1500                | Vertical pole Ø76,1 - length: 1500                | 1                          |
|                                  |         |               | 7                       | GL 76x1.6-4                  | tubular legs for Ø76,1                            | 2                          |
| Rev.:                            | Int.:   | Date:         | C                       | Comment                      |                                                   |                            |
|                                  |         | Customer.     |                         |                              |                                                   |                            |
|                                  |         | Customer.     |                         |                              |                                                   |                            |
| Subjekt.: Antenna offset f. wall |         |               | Anter                   | nna offset f. wall with      | n fixed brackets                                  |                            |
|                                  |         | Date.:        | 24-08-2                 | 2020 Production no.:         | Scale.: 1:10                                      | Format:A3                  |
|                                  | A/ST    | Order no.:    |                         | Calculation:                 | <sup>Int.:</sup> SP/MRF                           | Projektion:                |
| Ca                               | rit     | Drawing. N    | <sup>10.:</sup> IBW H80 | 00                           | Note.:                                            | Tolerance:<br>DS/EN 1090-2 |
|                                  |         |               |                         |                              | d by a third party without our written permission | DS/ISO 2768-2-L            |
| Carl C                           | ; A/S N | lanufacturing | l Engineer              | ring Commerc Smedevej 2 DK—6 | 3900 Skjern Tel. +45 97351066 Fax +45 97351276    | 6 www.carl-c.com           |