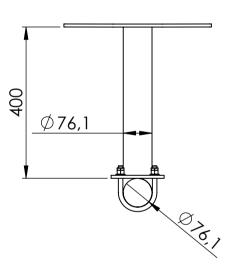

Basic wind Vb,0 = 24 m/s Terrain class TC = 2 Max height of installation = 50m

Max loads per 1 mount pole from equipment: 150kg, CxA=1.6m2

| ITEM NO. | PART NUMBER                 | DESCRIPTION                                       |   |
|----------|-----------------------------|---------------------------------------------------|---|
| 1        | IBW_H400                    | Horizontal pole bracket with verticale Ø60,3-76.1 | 2 |
| 2        | U-bolt M12 C-C = 90         |                                                   | 4 |
| 3        | Washer ISO 7089 - 12        |                                                   | 8 |
| 4        | ISO - 4032 - M12 - W -<br>N |                                                   | 8 |
| 5        | ISO - 4035 - M12 - N        |                                                   | 8 |
| 6        | Pole Ø76-2500               | Vertical pole Ø76,1 - length: 2500                | 1 |
| 7        | GL 76x1.6-4                 | tubular legs for Ø76,1                            | 2 |