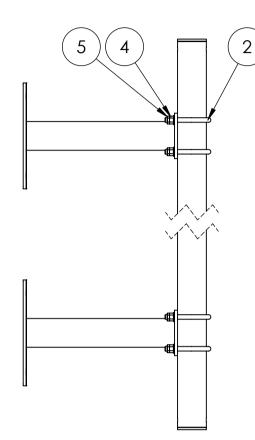

Basic wind Vb,0 = 24 m/s Terrain class TC = 2 Max height of installation = 50m

Max loads per 1 mount pole from equipment: 150kg, CxA=1.6m2

| ITEM NO. | PART NUMBER                 | DESCRIPTION                                       |   |
|----------|-----------------------------|---------------------------------------------------|---|
| 1        | IBW_H400                    | Horizontal pole bracket with verticale Ø60,3-76.1 | 2 |
| 2        | U-bolt M12 C-C = 90         |                                                   | 4 |
| 3        | Washer ISO 7089 - 12        |                                                   | 8 |
| 4        | ISO - 4032 - M12 - W -<br>N |                                                   | 8 |
| 5        | ISO - 4035 - M12 - N        |                                                   | 8 |
| 6        | Pole Ø76-2500               | Vertical pole Ø76,1 - length: 2500                | 1 |
| 7        | GL 76x1.6-4                 | tubular legs for Ø76,1                            | 2 |