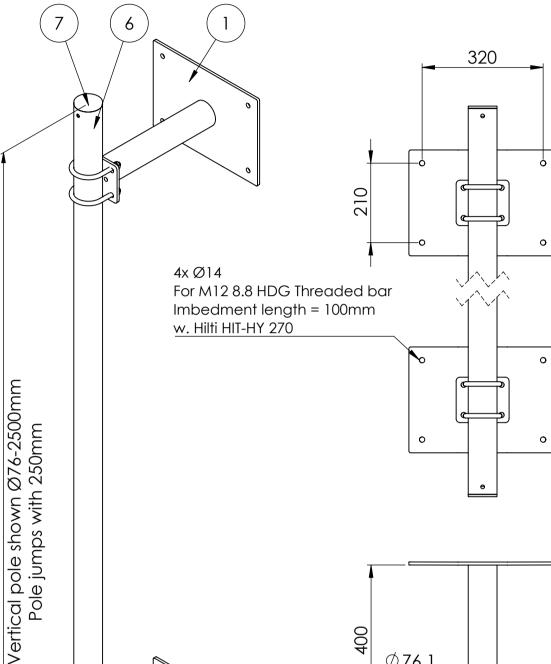

Basic wind Vb,0 = 24 m/s Terrain class TC = 2 Max height of installation = 50m

Max loads per 1 mount pole from equipment: 150kg, CxA=1.6m2

| ITEM NO. | PART NUMBER                 | DESCRIPTION                                       |   |
|----------|-----------------------------|---------------------------------------------------|---|
| 1        | IBW_H400                    | Horizontal pole bracket with verticale Ø60,3-76.1 | 2 |
| 2        | U-bolt M12 C-C = 90         |                                                   | 4 |
| 3        | Washer ISO 7089 - 12        |                                                   | 8 |
| 4        | ISO - 4032 - M12 - W -<br>N |                                                   | 8 |
| 5        | ISO - 4035 - M12 - N        |                                                   | 8 |
| 6        | Pole Ø76-2500               | Vertical pole Ø76,1 - length: 2500                | 1 |
| 7        | GL 76x1.6-4                 | tubular legs for Ø76,1                            | 2 |

Rev.: Int.: Date: Comment Customer .: Subjekt.: Antenna offset f. wall with fixed brackets Scale.: 1:10 Production no.: Date.: 24-08-2020 Format:A3 Projektion: Order no.: Calculation: Int.: SP/MRF Tolerance: DS/EN 1090-2 Drawing. No.: IBW H400 Note.: DS/ISO 2768-2-L This drawing is our property and must not be copied, transfered or in any way used by a third party without our written permission Engineering Commerc Smedevej 2 DK-6900 Skjern Tel. +45 97351066 Fax +45 97351276 www.carl-c.com Carl C A/S Manufacturing