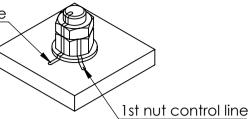

## Installation:

1st nut should be spanned with 40 - 45Nm.

2nd nut should shall be brought at least to a snug-tight condition, with special care being given to avoid over-tightening. Nut-marking should be made acc. to figure after torque.