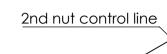

## Installation:

1st nut should be spanned with 40 - 45Nm.

2nd nut should shall be brought at least to a snug-tight condition, with special care being given to avoid over-tightening. Nut-marking should be made acc. to figure after torque.