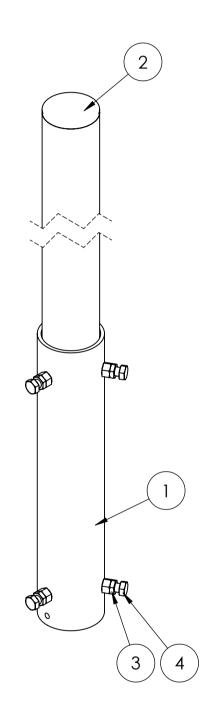

Any findings must be repaired as soon as possible.

| ITEM NO. | PART NUMBER           | DESCRIPTION                     | QTY. |
|----------|-----------------------|---------------------------------|------|
| 1        | ET-Ø76_V1000          | Extension tube f. Ø76,1 - V1000 | 1    |
| 2        | GL 76x1.6-4           | tubular legs for Ø76,1          | 1    |
| 3        | ISO - 4035 - M12 - N  |                                 | 6    |
| 4        | ISO 4017 - M12 x 30-N |                                 | 6    |