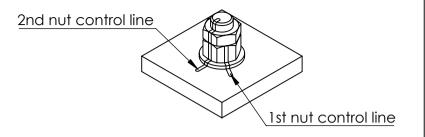

## Installation:

1st nut should be spanned to a tight condition.

2nd nut should shall be brought at least to a snug-tight condition, with special care being given to avoid over-tightening. Nut-marking should be made acc. to figure after torque.