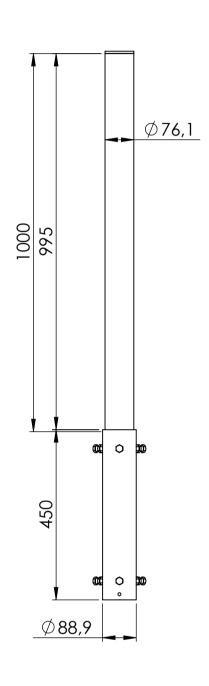

Any findings must be repaired as soon as possible.

| ITEM NO. | PART NUMBER           | DESCRIPTION                     | QTY. |
|----------|-----------------------|---------------------------------|------|
| 1        | ET-Ø76_V1000          | Extension tube f. Ø76,1 - V1000 | 1    |
| 2        | GL 76x1.6-4           | tubular legs for Ø76,1          | 1    |
| 3        | ISO - 4035 - M12 - N  |                                 | 6    |
| 4        | ISO 4017 - M12 x 30-N |                                 | 6    |

| Rev.:                                                                                                                                               | Int.: | Date:           |         | Comment         |                 |               |                |                |         |                            |
|-----------------------------------------------------------------------------------------------------------------------------------------------------|-------|-----------------|---------|-----------------|-----------------|---------------|----------------|----------------|---------|----------------------------|
|                                                                                                                                                     |       |                 |         |                 |                 |               |                |                |         |                            |
|                                                                                                                                                     | X     | Customer.:      |         |                 |                 |               |                |                |         |                            |
|                                                                                                                                                     |       | Subjekt.:       | Exte    | nsion tube      | f. Ø76,1        | - V1000       |                |                |         |                            |
| <b>X</b>                                                                                                                                            |       | Date.:          | 19-10-  | 2021            | Production no.: |               | Scale.:        | 1:10           |         | Format:A3                  |
| 0                                                                                                                                                   | A/ST  | Order no.:      |         |                 | Calculation:    |               | Int.:          | SP/MRF         |         | Projektion:                |
| Ca                                                                                                                                                  | rie   | Drawing. No.: E | ET-Ø7   | 3 V1000         |                 |               | Note.:         | - ,            |         | Tolerance:<br>DS/EN 1090-2 |
| This drawing is our property and must not be copied, transfered or in any way used by a third party without our written permission  DS/ISO 2768-2-L |       |                 |         |                 |                 |               |                |                |         | DS/ISO 2768-2-L            |
| Carl C                                                                                                                                              | A/S M | anufacturing E  | Enginee | ering Commerc S | Smedevej 2 Dł   | K-6900 Skjern | Tel. +45 97351 | 066 Fax +45 97 | 7351276 | 3 www.carl-c.com           |