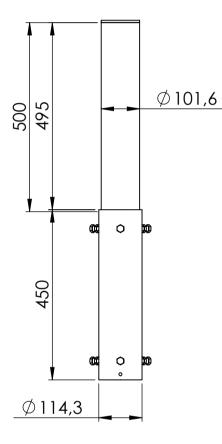

Any findings must be repaired as soon as possible.

|                                                                                                                                    |        | 11          | FEM NO.     | PART NUMBER                   | DESCRIPTION                                   | QTY.                     |
|------------------------------------------------------------------------------------------------------------------------------------|--------|-------------|-------------|-------------------------------|-----------------------------------------------|--------------------------|
|                                                                                                                                    |        |             | 1           | ET-Ø101_V500                  | Extension tube f. Ø101,6 - V500               | 1                        |
|                                                                                                                                    |        |             | 2           | GL 101x3.6-6                  | tubular legs for Ø101,6                       | 1                        |
|                                                                                                                                    |        |             | 3           | ISO - 4035 - M12 - N          |                                               | 6                        |
|                                                                                                                                    |        |             | 4           | ISO 4017 - M12 x 30-N         |                                               | 6                        |
| Rev.:                                                                                                                              | Int.:  | Date:       |             | Comment                       | ·                                             |                          |
|                                                                                                                                    |        |             |             |                               |                                               |                          |
| Customer.:                                                                                                                         |        |             |             |                               |                                               |                          |
|                                                                                                                                    |        | Subjekt.:   | Exter       | nsion tube f. Ø101,6          | – V500                                        |                          |
|                                                                                                                                    |        | Date.:      | 19-10-      | 2021 Production no.:          | Scale.: 1:10 F                                | ormat:A3                 |
| 0                                                                                                                                  | A/ST C | Order no.   | :           | Calculation:                  | 31 / / viki                                   | rojektion:               |
| La                                                                                                                                 | rit    | Drawing.    | No.: ET-Ø10 | 1 V500                        | D                                             | olerance:<br>S/EN 1090-2 |
| This drawing is our property and must not be copied, transfered or in any way used by a third party without our written permission |        |             |             |                               |                                               | S/ISO 2768-2-L           |
| Carl C                                                                                                                             | A/S M  | anufacturin | g Enginee   | ring Commerc Smedevej 2 DK-69 | 900 Skjern Tel. +45 97351066 Fax +45 97351276 | www.carl-c.com           |