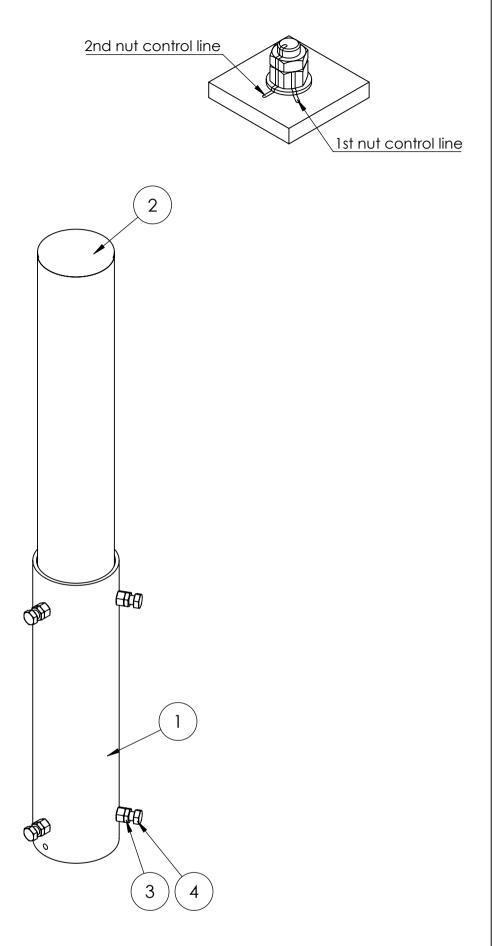

## Installation:

1st nut should be spanned to a tight condition.

2nd nut should shall be brought at least to a snug-tight condition, with special care being given to avoid over-tightening. Nut-marking should be made acc. to figure after torque.

## Maintenance:

Visual inspection of bolt torque and any loose items is made 1 year after installation, and afterwards every 5th year.

Check if the marking from bolt torque is still straight.

Check if the corrosion protection system is satisfactory.

Any findings must be repaired as soon as possible.

|                                                                                                                                    |        | 11          | FEM NO.     | PART NUMBER                   | DESCRIPTION                                   | QTY.                     |
|------------------------------------------------------------------------------------------------------------------------------------|--------|-------------|-------------|-------------------------------|-----------------------------------------------|--------------------------|
|                                                                                                                                    |        |             | 1           | ET-Ø101_V500                  | Extension tube f. Ø101,6 - V500               | 1                        |
|                                                                                                                                    |        |             | 2           | GL 101x3.6-6                  | tubular legs for Ø101,6                       | 1                        |
|                                                                                                                                    |        |             | 3           | ISO - 4035 - M12 - N          |                                               | 6                        |
|                                                                                                                                    |        |             | 4           | ISO 4017 - M12 x 30-N         |                                               | 6                        |
| Rev.:                                                                                                                              | Int.:  | Date:       |             | Comment                       | ·                                             |                          |
|                                                                                                                                    |        |             |             |                               |                                               |                          |
| Customer.:                                                                                                                         |        |             |             |                               |                                               |                          |
|                                                                                                                                    |        | Subjekt.:   | Exter       | nsion tube f. Ø101,6          | – V500                                        |                          |
|                                                                                                                                    |        | Date.:      | 19-10-      | 2021 Production no.:          | Scale.: 1:10 F                                | ormat:A3                 |
| 0                                                                                                                                  | A/ST C | Order no.   | :           | Calculation:                  | 31 / / viki                                   | rojektion:               |
| La                                                                                                                                 | rit    | Drawing.    | No.: ET-Ø10 | 1 V500                        | D                                             | olerance:<br>S/EN 1090-2 |
| This drawing is our property and must not be copied, transfered or in any way used by a third party without our written permission |        |             |             |                               |                                               | S/ISO 2768-2-L           |
| Carl C                                                                                                                             | A/S M  | anufacturin | g Enginee   | ring Commerc Smedevej 2 DK-69 | 900 Skjern Tel. +45 97351066 Fax +45 97351276 | www.carl-c.com           |