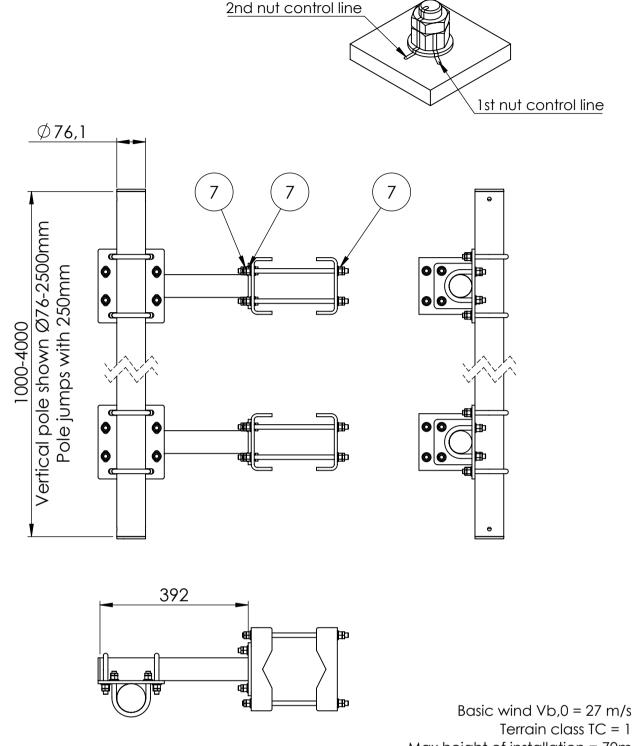

## Installation:

1st nut should be spanned with 40 - 45Nm. 2nd nut should shall be brought at least to a snug-tight condition, with special care being given to avoid over-tightening. Nut-marking should be made acc. to figure after torque.

Any findings must be repaired as soon as possible.

Max height of installation = 70m

Max loads per 1 mount pole from equipment: 150kg, CxA=1.6m2

| 0                                                                                                                                                                                                                                                                                                                                                                                                                                                                                                                                                                                                                                                                                                                                                                                                                                                                                                                                                                                                                                                                                                                                                                                                                                                                                                                                                                                                                                                                                                                                                                                                                                                                                                                                                                                                                                                                                                                                                                                                                                                                                                                              |       |                                                                                                        |                             |                                               |                                              |
|--------------------------------------------------------------------------------------------------------------------------------------------------------------------------------------------------------------------------------------------------------------------------------------------------------------------------------------------------------------------------------------------------------------------------------------------------------------------------------------------------------------------------------------------------------------------------------------------------------------------------------------------------------------------------------------------------------------------------------------------------------------------------------------------------------------------------------------------------------------------------------------------------------------------------------------------------------------------------------------------------------------------------------------------------------------------------------------------------------------------------------------------------------------------------------------------------------------------------------------------------------------------------------------------------------------------------------------------------------------------------------------------------------------------------------------------------------------------------------------------------------------------------------------------------------------------------------------------------------------------------------------------------------------------------------------------------------------------------------------------------------------------------------------------------------------------------------------------------------------------------------------------------------------------------------------------------------------------------------------------------------------------------------------------------------------------------------------------------------------------------------|-------|--------------------------------------------------------------------------------------------------------|-----------------------------|-----------------------------------------------|----------------------------------------------|
| T and the second |       | ITEM NO.                                                                                               | PART NUMBER                 | DESCRIPTION                                   | QTY.                                         |
|                                                                                                                                                                                                                                                                                                                                                                                                                                                                                                                                                                                                                                                                                                                                                                                                                                                                                                                                                                                                                                                                                                                                                                                                                                                                                                                                                                                                                                                                                                                                                                                                                                                                                                                                                                                                                                                                                                                                                                                                                                                                                                                                |       | 2                                                                                                      | СВ-Ø90-150 300              | C bracket Ø90-150                             | 4                                            |
| Y I                                                                                                                                                                                                                                                                                                                                                                                                                                                                                                                                                                                                                                                                                                                                                                                                                                                                                                                                                                                                                                                                                                                                                                                                                                                                                                                                                                                                                                                                                                                                                                                                                                                                                                                                                                                                                                                                                                                                                                                                                                                                                                                            |       | 3                                                                                                      | CVBM_H400                   | Horizontal pole for C and V bracke            | t 2                                          |
|                                                                                                                                                                                                                                                                                                                                                                                                                                                                                                                                                                                                                                                                                                                                                                                                                                                                                                                                                                                                                                                                                                                                                                                                                                                                                                                                                                                                                                                                                                                                                                                                                                                                                                                                                                                                                                                                                                                                                                                                                                                                                                                                |       | 4                                                                                                      | U-bolt M12 C-C = 90         |                                               | 4                                            |
|                                                                                                                                                                                                                                                                                                                                                                                                                                                                                                                                                                                                                                                                                                                                                                                                                                                                                                                                                                                                                                                                                                                                                                                                                                                                                                                                                                                                                                                                                                                                                                                                                                                                                                                                                                                                                                                                                                                                                                                                                                                                                                                                |       | 5                                                                                                      | U-bolt M12 C-C = 75         |                                               | 4                                            |
|                                                                                                                                                                                                                                                                                                                                                                                                                                                                                                                                                                                                                                                                                                                                                                                                                                                                                                                                                                                                                                                                                                                                                                                                                                                                                                                                                                                                                                                                                                                                                                                                                                                                                                                                                                                                                                                                                                                                                                                                                                                                                                                                |       | 6                                                                                                      | Washer ISO 7089 - 12        |                                               | 44                                           |
|                                                                                                                                                                                                                                                                                                                                                                                                                                                                                                                                                                                                                                                                                                                                                                                                                                                                                                                                                                                                                                                                                                                                                                                                                                                                                                                                                                                                                                                                                                                                                                                                                                                                                                                                                                                                                                                                                                                                                                                                                                                                                                                                |       | 7                                                                                                      | ISO - 4032 - M12 - W -<br>N |                                               | 40                                           |
|                                                                                                                                                                                                                                                                                                                                                                                                                                                                                                                                                                                                                                                                                                                                                                                                                                                                                                                                                                                                                                                                                                                                                                                                                                                                                                                                                                                                                                                                                                                                                                                                                                                                                                                                                                                                                                                                                                                                                                                                                                                                                                                                |       | 8                                                                                                      | ISO - 4035 - M12 - N        |                                               | 40                                           |
|                                                                                                                                                                                                                                                                                                                                                                                                                                                                                                                                                                                                                                                                                                                                                                                                                                                                                                                                                                                                                                                                                                                                                                                                                                                                                                                                                                                                                                                                                                                                                                                                                                                                                                                                                                                                                                                                                                                                                                                                                                                                                                                                |       | 9                                                                                                      | ISO 4017 - M12 x 45-N       |                                               | 8                                            |
|                                                                                                                                                                                                                                                                                                                                                                                                                                                                                                                                                                                                                                                                                                                                                                                                                                                                                                                                                                                                                                                                                                                                                                                                                                                                                                                                                                                                                                                                                                                                                                                                                                                                                                                                                                                                                                                                                                                                                                                                                                                                                                                                |       | 10                                                                                                     | M12x280 DIN976              | Horizontal pole bracket pin-bolts             | 8                                            |
|                                                                                                                                                                                                                                                                                                                                                                                                                                                                                                                                                                                                                                                                                                                                                                                                                                                                                                                                                                                                                                                                                                                                                                                                                                                                                                                                                                                                                                                                                                                                                                                                                                                                                                                                                                                                                                                                                                                                                                                                                                                                                                                                |       | 11                                                                                                     | Pole Ø76-2500               | Vertical pole Ø76,1 - length: 2500            | 1                                            |
|                                                                                                                                                                                                                                                                                                                                                                                                                                                                                                                                                                                                                                                                                                                                                                                                                                                                                                                                                                                                                                                                                                                                                                                                                                                                                                                                                                                                                                                                                                                                                                                                                                                                                                                                                                                                                                                                                                                                                                                                                                                                                                                                |       | 12                                                                                                     | GL 76x1.6-4                 | tubular legs for Ø76,1                        | 2                                            |
|                                                                                                                                                                                                                                                                                                                                                                                                                                                                                                                                                                                                                                                                                                                                                                                                                                                                                                                                                                                                                                                                                                                                                                                                                                                                                                                                                                                                                                                                                                                                                                                                                                                                                                                                                                                                                                                                                                                                                                                                                                                                                                                                |       | 13                                                                                                     | MB-Ø60-76 300               | Bracket vertical pole Ø60,3-76.1              | 2                                            |
|                                                                                                                                                                                                                                                                                                                                                                                                                                                                                                                                                                                                                                                                                                                                                                                                                                                                                                                                                                                                                                                                                                                                                                                                                                                                                                                                                                                                                                                                                                                                                                                                                                                                                                                                                                                                                                                                                                                                                                                                                                                                                                                                |       | 14                                                                                                     | GL 60x3-5                   | tubular legs for Ø60,3                        | 2                                            |
| Rev.: Int.:                                                                                                                                                                                                                                                                                                                                                                                                                                                                                                                                                                                                                                                                                                                                                                                                                                                                                                                                                                                                                                                                                                                                                                                                                                                                                                                                                                                                                                                                                                                                                                                                                                                                                                                                                                                                                                                                                                                                                                                                                                                                                                                    | Date: |                                                                                                        | Comment                     | •                                             |                                              |
|                                                                                                                                                                                                                                                                                                                                                                                                                                                                                                                                                                                                                                                                                                                                                                                                                                                                                                                                                                                                                                                                                                                                                                                                                                                                                                                                                                                                                                                                                                                                                                                                                                                                                                                                                                                                                                                                                                                                                                                                                                                                                                                                |       |                                                                                                        |                             |                                               |                                              |
|                                                                                                                                                                                                                                                                                                                                                                                                                                                                                                                                                                                                                                                                                                                                                                                                                                                                                                                                                                                                                                                                                                                                                                                                                                                                                                                                                                                                                                                                                                                                                                                                                                                                                                                                                                                                                                                                                                                                                                                                                                                                                                                                | Cus   | tomer.:                                                                                                |                             |                                               |                                              |
| SK                                                                                                                                                                                                                                                                                                                                                                                                                                                                                                                                                                                                                                                                                                                                                                                                                                                                                                                                                                                                                                                                                                                                                                                                                                                                                                                                                                                                                                                                                                                                                                                                                                                                                                                                                                                                                                                                                                                                                                                                                                                                                                                             | Subj  | <sup>bjekt.:</sup> Antenna offset f. Ø90—150 with multi adjustable brackets                            |                             |                                               | 5                                            |
| Da                                                                                                                                                                                                                                                                                                                                                                                                                                                                                                                                                                                                                                                                                                                                                                                                                                                                                                                                                                                                                                                                                                                                                                                                                                                                                                                                                                                                                                                                                                                                                                                                                                                                                                                                                                                                                                                                                                                                                                                                                                                                                                                             |       | e.: 25-06-2020 Production no.:                                                                         |                             | Scale.: 1:10                                  | Format:A3                                    |
| AIST                                                                                                                                                                                                                                                                                                                                                                                                                                                                                                                                                                                                                                                                                                                                                                                                                                                                                                                                                                                                                                                                                                                                                                                                                                                                                                                                                                                                                                                                                                                                                                                                                                                                                                                                                                                                                                                                                                                                                                                                                                                                                                                           | Orde  | er no.:                                                                                                | Calculation:                | 31 / 1/1/1/1                                  | Projektion:+(                                |
|                                                                                                                                                                                                                                                                                                                                                                                                                                                                                                                                                                                                                                                                                                                                                                                                                                                                                                                                                                                                                                                                                                                                                                                                                                                                                                                                                                                                                                                                                                                                                                                                                                                                                                                                                                                                                                                                                                                                                                                                                                                                                                                                |       | wing. No.: CBM-Ø90-150 H400<br>is our property and must not be copied, transfered or in any way used b |                             | Note.: Tol<br>DS                              | Tolerance:<br>DS/EN 1090-2<br>DS/ISO 2768-2- |
| Carl C A/S                                                                                                                                                                                                                                                                                                                                                                                                                                                                                                                                                                                                                                                                                                                                                                                                                                                                                                                                                                                                                                                                                                                                                                                                                                                                                                                                                                                                                                                                                                                                                                                                                                                                                                                                                                                                                                                                                                                                                                                                                                                                                                                     | -     |                                                                                                        |                             | 900 Skjern Tel. +45 97351066 Fax +45 97351276 |                                              |