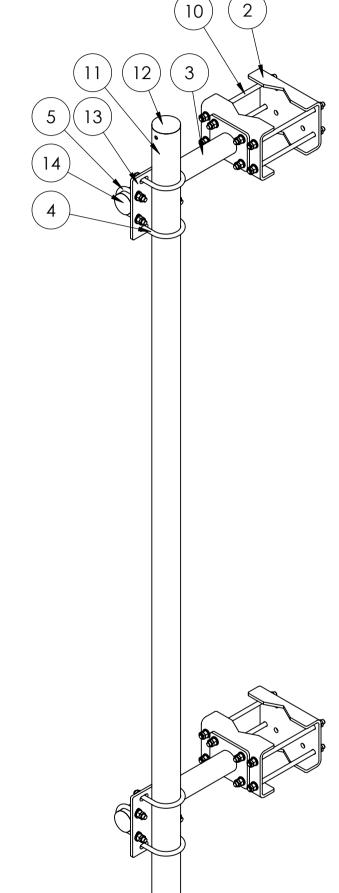

Any findings must be repaired as soon as possible.

Max height of installation = 70m

Max loads per 1 mount pole from equipment: 150kg, CxA=1.6m2

| 0                                                                                                                                                                                                                                                                                                                                                                                                                                                                                                                                                                                                                                                                                                                                                                                                                                                                                                                                                                                                                                                                                                                                                                                                                                                                                                                                                                                                                                                                                                                                                                                                                                                                                                                                                                                                                                                                                                                                                                                                                                                                                                                              |       |                                                                                                        |                             |                                               |                                              |
|--------------------------------------------------------------------------------------------------------------------------------------------------------------------------------------------------------------------------------------------------------------------------------------------------------------------------------------------------------------------------------------------------------------------------------------------------------------------------------------------------------------------------------------------------------------------------------------------------------------------------------------------------------------------------------------------------------------------------------------------------------------------------------------------------------------------------------------------------------------------------------------------------------------------------------------------------------------------------------------------------------------------------------------------------------------------------------------------------------------------------------------------------------------------------------------------------------------------------------------------------------------------------------------------------------------------------------------------------------------------------------------------------------------------------------------------------------------------------------------------------------------------------------------------------------------------------------------------------------------------------------------------------------------------------------------------------------------------------------------------------------------------------------------------------------------------------------------------------------------------------------------------------------------------------------------------------------------------------------------------------------------------------------------------------------------------------------------------------------------------------------|-------|--------------------------------------------------------------------------------------------------------|-----------------------------|-----------------------------------------------|----------------------------------------------|
| T and the second |       | ITEM NO.                                                                                               | PART NUMBER                 | DESCRIPTION                                   | QTY.                                         |
|                                                                                                                                                                                                                                                                                                                                                                                                                                                                                                                                                                                                                                                                                                                                                                                                                                                                                                                                                                                                                                                                                                                                                                                                                                                                                                                                                                                                                                                                                                                                                                                                                                                                                                                                                                                                                                                                                                                                                                                                                                                                                                                                |       | 2                                                                                                      | СВ-Ø90-150 300              | C bracket Ø90-150                             | 4                                            |
| Y I                                                                                                                                                                                                                                                                                                                                                                                                                                                                                                                                                                                                                                                                                                                                                                                                                                                                                                                                                                                                                                                                                                                                                                                                                                                                                                                                                                                                                                                                                                                                                                                                                                                                                                                                                                                                                                                                                                                                                                                                                                                                                                                            |       | 3                                                                                                      | CVBM_H400                   | Horizontal pole for C and V bracke            | t 2                                          |
|                                                                                                                                                                                                                                                                                                                                                                                                                                                                                                                                                                                                                                                                                                                                                                                                                                                                                                                                                                                                                                                                                                                                                                                                                                                                                                                                                                                                                                                                                                                                                                                                                                                                                                                                                                                                                                                                                                                                                                                                                                                                                                                                |       | 4                                                                                                      | U-bolt M12 C-C = 90         |                                               | 4                                            |
|                                                                                                                                                                                                                                                                                                                                                                                                                                                                                                                                                                                                                                                                                                                                                                                                                                                                                                                                                                                                                                                                                                                                                                                                                                                                                                                                                                                                                                                                                                                                                                                                                                                                                                                                                                                                                                                                                                                                                                                                                                                                                                                                |       | 5                                                                                                      | U-bolt M12 C-C = 75         |                                               | 4                                            |
|                                                                                                                                                                                                                                                                                                                                                                                                                                                                                                                                                                                                                                                                                                                                                                                                                                                                                                                                                                                                                                                                                                                                                                                                                                                                                                                                                                                                                                                                                                                                                                                                                                                                                                                                                                                                                                                                                                                                                                                                                                                                                                                                |       | 6                                                                                                      | Washer ISO 7089 - 12        |                                               | 44                                           |
|                                                                                                                                                                                                                                                                                                                                                                                                                                                                                                                                                                                                                                                                                                                                                                                                                                                                                                                                                                                                                                                                                                                                                                                                                                                                                                                                                                                                                                                                                                                                                                                                                                                                                                                                                                                                                                                                                                                                                                                                                                                                                                                                |       | 7                                                                                                      | ISO - 4032 - M12 - W -<br>N |                                               | 40                                           |
|                                                                                                                                                                                                                                                                                                                                                                                                                                                                                                                                                                                                                                                                                                                                                                                                                                                                                                                                                                                                                                                                                                                                                                                                                                                                                                                                                                                                                                                                                                                                                                                                                                                                                                                                                                                                                                                                                                                                                                                                                                                                                                                                |       | 8                                                                                                      | ISO - 4035 - M12 - N        |                                               | 40                                           |
|                                                                                                                                                                                                                                                                                                                                                                                                                                                                                                                                                                                                                                                                                                                                                                                                                                                                                                                                                                                                                                                                                                                                                                                                                                                                                                                                                                                                                                                                                                                                                                                                                                                                                                                                                                                                                                                                                                                                                                                                                                                                                                                                |       | 9                                                                                                      | ISO 4017 - M12 x 45-N       |                                               | 8                                            |
|                                                                                                                                                                                                                                                                                                                                                                                                                                                                                                                                                                                                                                                                                                                                                                                                                                                                                                                                                                                                                                                                                                                                                                                                                                                                                                                                                                                                                                                                                                                                                                                                                                                                                                                                                                                                                                                                                                                                                                                                                                                                                                                                |       | 10                                                                                                     | M12x280 DIN976              | Horizontal pole bracket pin-bolts             | 8                                            |
|                                                                                                                                                                                                                                                                                                                                                                                                                                                                                                                                                                                                                                                                                                                                                                                                                                                                                                                                                                                                                                                                                                                                                                                                                                                                                                                                                                                                                                                                                                                                                                                                                                                                                                                                                                                                                                                                                                                                                                                                                                                                                                                                |       | 11                                                                                                     | Pole Ø76-2500               | Vertical pole Ø76,1 - length: 2500            | 1                                            |
|                                                                                                                                                                                                                                                                                                                                                                                                                                                                                                                                                                                                                                                                                                                                                                                                                                                                                                                                                                                                                                                                                                                                                                                                                                                                                                                                                                                                                                                                                                                                                                                                                                                                                                                                                                                                                                                                                                                                                                                                                                                                                                                                |       | 12                                                                                                     | GL 76x1.6-4                 | tubular legs for Ø76,1                        | 2                                            |
|                                                                                                                                                                                                                                                                                                                                                                                                                                                                                                                                                                                                                                                                                                                                                                                                                                                                                                                                                                                                                                                                                                                                                                                                                                                                                                                                                                                                                                                                                                                                                                                                                                                                                                                                                                                                                                                                                                                                                                                                                                                                                                                                |       | 13                                                                                                     | MB-Ø60-76 300               | Bracket vertical pole Ø60,3-76.1              | 2                                            |
|                                                                                                                                                                                                                                                                                                                                                                                                                                                                                                                                                                                                                                                                                                                                                                                                                                                                                                                                                                                                                                                                                                                                                                                                                                                                                                                                                                                                                                                                                                                                                                                                                                                                                                                                                                                                                                                                                                                                                                                                                                                                                                                                |       | 14                                                                                                     | GL 60x3-5                   | tubular legs for Ø60,3                        | 2                                            |
| Rev.: Int.:                                                                                                                                                                                                                                                                                                                                                                                                                                                                                                                                                                                                                                                                                                                                                                                                                                                                                                                                                                                                                                                                                                                                                                                                                                                                                                                                                                                                                                                                                                                                                                                                                                                                                                                                                                                                                                                                                                                                                                                                                                                                                                                    | Date: |                                                                                                        | Comment                     | •                                             |                                              |
|                                                                                                                                                                                                                                                                                                                                                                                                                                                                                                                                                                                                                                                                                                                                                                                                                                                                                                                                                                                                                                                                                                                                                                                                                                                                                                                                                                                                                                                                                                                                                                                                                                                                                                                                                                                                                                                                                                                                                                                                                                                                                                                                |       |                                                                                                        |                             |                                               |                                              |
|                                                                                                                                                                                                                                                                                                                                                                                                                                                                                                                                                                                                                                                                                                                                                                                                                                                                                                                                                                                                                                                                                                                                                                                                                                                                                                                                                                                                                                                                                                                                                                                                                                                                                                                                                                                                                                                                                                                                                                                                                                                                                                                                | Cus   | tomer.:                                                                                                |                             |                                               |                                              |
| SK                                                                                                                                                                                                                                                                                                                                                                                                                                                                                                                                                                                                                                                                                                                                                                                                                                                                                                                                                                                                                                                                                                                                                                                                                                                                                                                                                                                                                                                                                                                                                                                                                                                                                                                                                                                                                                                                                                                                                                                                                                                                                                                             | Subj  | <sup>bjekt.:</sup> Antenna offset f. Ø90—150 with multi adjustable brackets                            |                             |                                               | 5                                            |
| Da                                                                                                                                                                                                                                                                                                                                                                                                                                                                                                                                                                                                                                                                                                                                                                                                                                                                                                                                                                                                                                                                                                                                                                                                                                                                                                                                                                                                                                                                                                                                                                                                                                                                                                                                                                                                                                                                                                                                                                                                                                                                                                                             |       | e.: 25-06-2020 Production no.:                                                                         |                             | Scale.: 1:10                                  | Format:A3                                    |
| AIST                                                                                                                                                                                                                                                                                                                                                                                                                                                                                                                                                                                                                                                                                                                                                                                                                                                                                                                                                                                                                                                                                                                                                                                                                                                                                                                                                                                                                                                                                                                                                                                                                                                                                                                                                                                                                                                                                                                                                                                                                                                                                                                           | Orde  | er no.:                                                                                                | Calculation:                | 31 / 1/1/1/1                                  | Projektion:+(                                |
|                                                                                                                                                                                                                                                                                                                                                                                                                                                                                                                                                                                                                                                                                                                                                                                                                                                                                                                                                                                                                                                                                                                                                                                                                                                                                                                                                                                                                                                                                                                                                                                                                                                                                                                                                                                                                                                                                                                                                                                                                                                                                                                                |       | wing. No.: CBM-Ø90-150 H400<br>is our property and must not be copied, transfered or in any way used b |                             | Note.: Tol<br>DS                              | Tolerance:<br>DS/EN 1090-2<br>DS/ISO 2768-2- |
| Carl C A/S                                                                                                                                                                                                                                                                                                                                                                                                                                                                                                                                                                                                                                                                                                                                                                                                                                                                                                                                                                                                                                                                                                                                                                                                                                                                                                                                                                                                                                                                                                                                                                                                                                                                                                                                                                                                                                                                                                                                                                                                                                                                                                                     | -     |                                                                                                        |                             | 900 Skjern Tel. +45 97351066 Fax +45 97351276 |                                              |