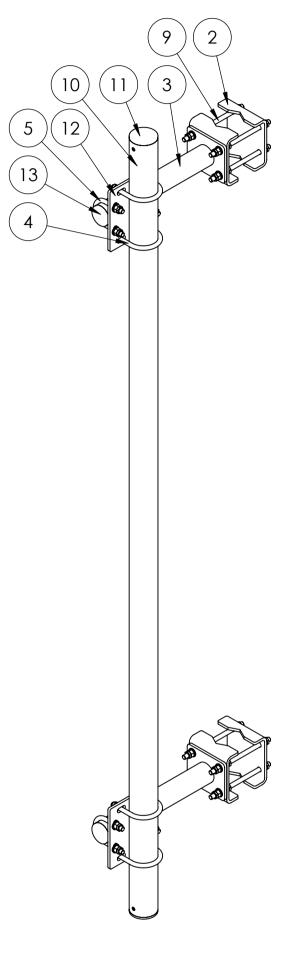

Any findings must be repaired as soon as possible.

2nd nut control line

|       |               |       | ITEM NO                                                                    | Э.                           | PART NUMBER                 | DESCRIPTION                                                                                               | QTY.                       |
|-------|---------------|-------|----------------------------------------------------------------------------|------------------------------|-----------------------------|-----------------------------------------------------------------------------------------------------------|----------------------------|
|       |               |       | 2                                                                          |                              | СВ-Ø40-80 300               | C bracket Ø40-80                                                                                          | 4                          |
|       |               |       | 3                                                                          |                              | CVBM_H400                   | Horizontal pole for C and V bracke                                                                        | et 2                       |
|       |               |       | 4                                                                          |                              | U-bolt M12 C-C = $90$       |                                                                                                           | 4                          |
|       |               |       | 5                                                                          |                              | U-bolt M12 C-C = 75         |                                                                                                           | 4                          |
|       |               |       | 6                                                                          |                              | Washer ISO 7089 - 12        |                                                                                                           | 40                         |
|       |               |       | 7                                                                          |                              | ISO - 4032 - M12 - W -<br>N |                                                                                                           | 40                         |
|       |               |       | 8                                                                          |                              | ISO - 4035 - M12 - N        |                                                                                                           | 40                         |
|       |               |       | 9                                                                          |                              | M12x220 DIN976              | Horizontal pole bracket pin-bolts                                                                         | 8                          |
|       |               |       | 10                                                                         |                              | Pole Ø76-2500               | Vertical pole Ø76,1 - length: 2500                                                                        | 1                          |
|       |               |       | 11                                                                         |                              | GL 76x1.6-4                 | tubular legs for Ø76,1                                                                                    | 2                          |
|       |               |       | 12                                                                         |                              | MB-Ø60-76 300               | Bracket vertical pole Ø60,3-76.1                                                                          | 2                          |
|       |               |       | 13                                                                         |                              | GL 60x3-5                   | tubular legs for Ø60,3                                                                                    | 2                          |
| Rev.: | Int.:         | Date: |                                                                            | C                            | omment                      |                                                                                                           |                            |
|       |               | Cus   | tomer.:                                                                    |                              |                             |                                                                                                           |                            |
|       |               | Subj  | <sup>bjekt.:</sup> Antenna offset f. Ø40—80 with multi adjustable brackets |                              |                             |                                                                                                           |                            |
| 24    |               | Date  | e.: 25-C                                                                   | 25-06-2020 Production no.:   |                             | Scale.: 1:10                                                                                              | Format:A3                  |
| 2     | ASI           | Orde  | er no.:                                                                    |                              | Calculation:                | <sup>Int.:</sup> SP/MRF                                                                                   | Projektion:                |
| la    | rit           |       |                                                                            | <sup>:</sup> СВМ-Ø40-80 Н400 |                             | Note.:                                                                                                    | Tolerance:<br>DS/EN 1090-2 |
|       | This<br>A/S M | •     |                                                                            |                              |                             | <b>d by a third party without our written permission</b><br>900 Skjern Tel. +45 97351066 Fax +45 97351276 | DS/ISO 2768-2-L            |