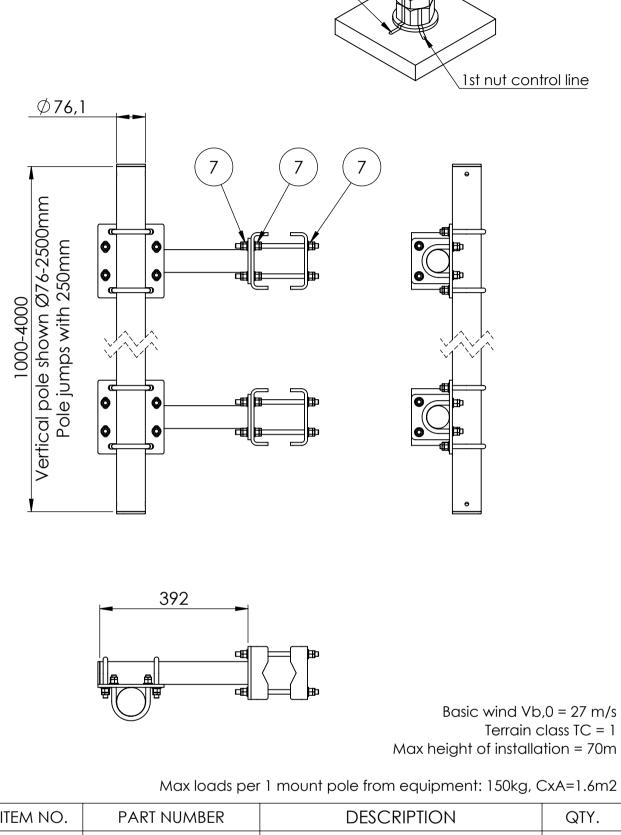

## Installation:

1st nut should be spanned with 40 - 45Nm. 2nd nut should shall be brought at least to a snug-tight condition, with special care being given to avoid over-tightening. Nut-marking should be made acc. to figure after torque.

## Maintenance:

Visual inspection of bolt torque and any loose items is made 1 year after installation, and afterwards every 5th year.

Check if the marking from bolt torque is still straight.

Check if the corrosion protection system is satisfactory.

Any findings must be repaired as soon as possible.

2nd nut control line

|       |               |       | ITEM NO                                                                    | Э.                           | PART NUMBER                 | DESCRIPTION                                                                                               | QTY.                       |
|-------|---------------|-------|----------------------------------------------------------------------------|------------------------------|-----------------------------|-----------------------------------------------------------------------------------------------------------|----------------------------|
|       |               |       | 2                                                                          |                              | СВ-Ø40-80 300               | C bracket Ø40-80                                                                                          | 4                          |
|       |               |       | 3                                                                          |                              | CVBM_H400                   | Horizontal pole for C and V bracke                                                                        | et 2                       |
|       |               |       | 4                                                                          |                              | U-bolt M12 C-C = $90$       |                                                                                                           | 4                          |
|       |               |       | 5                                                                          |                              | U-bolt M12 C-C = 75         |                                                                                                           | 4                          |
|       |               |       | 6                                                                          |                              | Washer ISO 7089 - 12        |                                                                                                           | 40                         |
|       |               |       | 7                                                                          |                              | ISO - 4032 - M12 - W -<br>N |                                                                                                           | 40                         |
|       |               |       | 8                                                                          |                              | ISO - 4035 - M12 - N        |                                                                                                           | 40                         |
|       |               |       | 9                                                                          |                              | M12x220 DIN976              | Horizontal pole bracket pin-bolts                                                                         | 8                          |
|       |               |       | 10                                                                         |                              | Pole Ø76-2500               | Vertical pole Ø76,1 - length: 2500                                                                        | 1                          |
|       |               |       | 11                                                                         |                              | GL 76x1.6-4                 | tubular legs for Ø76,1                                                                                    | 2                          |
|       |               |       | 12                                                                         |                              | MB-Ø60-76 300               | Bracket vertical pole Ø60,3-76.1                                                                          | 2                          |
|       |               |       | 13                                                                         |                              | GL 60x3-5                   | tubular legs for Ø60,3                                                                                    | 2                          |
| Rev.: | Int.:         | Date: |                                                                            | C                            | omment                      |                                                                                                           |                            |
|       |               | Cus   | tomer.:                                                                    |                              |                             |                                                                                                           |                            |
|       |               | Subj  | <sup>bjekt.:</sup> Antenna offset f. Ø40—80 with multi adjustable brackets |                              |                             |                                                                                                           |                            |
| 24    |               | Date  | e.: 25-C                                                                   | 25-06-2020 Production no.:   |                             | Scale.: 1:10                                                                                              | Format:A3                  |
| 2     | ASI           | Orde  | er no.:                                                                    |                              | Calculation:                | <sup>Int.:</sup> SP/MRF                                                                                   | Projektion:                |
| la    | rit           |       |                                                                            | <sup>:</sup> СВМ-Ø40-80 Н400 |                             | Note.:                                                                                                    | Tolerance:<br>DS/EN 1090-2 |
|       | This<br>A/S M | •     |                                                                            |                              |                             | <b>d by a third party without our written permission</b><br>900 Skjern Tel. +45 97351066 Fax +45 97351276 | DS/ISO 2768-2-L            |