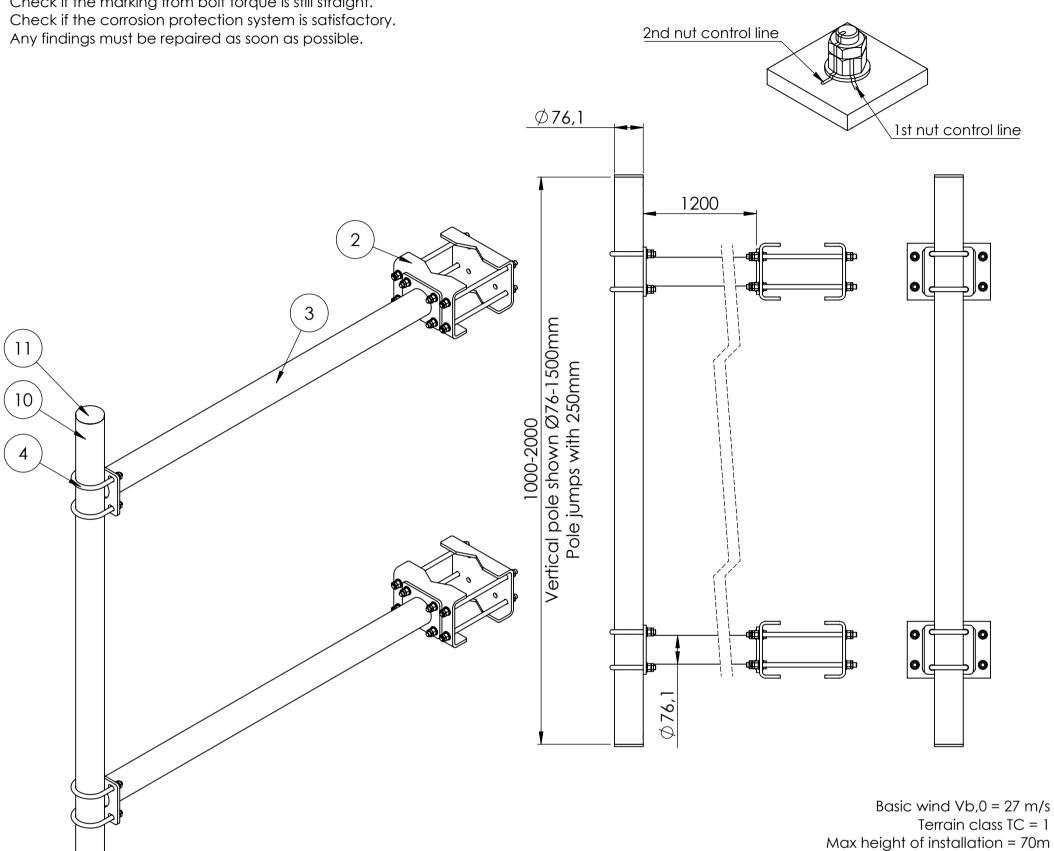

## Installation:

1st nut should be spanned with 40 - 45Nm.

2nd nut should shall be brought at least to a snug-tight condition, with special care being given to avoid over-tightening. Nut-marking should be made acc. to figure after torque.

## Maintenance:

Visual inspection of bolt torque and any loose items is made 1 year after installation, and afterwards every 5th year.

Check if the marking from bolt torque is still straight.

Max loads per 1 mount pole from equipment: 33kg, CxA=0.33m2

|          | '                      |                                                           |      |
|----------|------------------------|-----------------------------------------------------------|------|
| ITEM NO. | PART NUMBER            | DESCRIPTION                                               | QTY. |
| 2        | CB-Ø90-150 300         | C bracket Ø90-150                                         | 4    |
| 3        | CVB_H1200              | Horizontal pole for C and V bracket - Vertical Ø60,3-76,1 | 2    |
| 4        | U-bolt M12 C-C = 90    |                                                           | 4    |
| 5        | Washer ISO 7089 - 12   |                                                           | 40   |
| 6        | ISO - 4032 - M12 - W - |                                                           | 32   |
| 7        | ISO - 4035 - M12 - N   |                                                           | 32   |
| 8        | ISO 4017 - M12 x 45-N  |                                                           | 8    |
| 9        | M12x280 DIN976         | Horizontal pole bracket pin-bolts                         | 8    |
| 10       | Pole Ø76-1500          | Vertical pole Ø76,1 - length: 1500                        | 1    |
| 11       | GL 76x1.6-4            | tubular legs for Ø76,1                                    | 2    |