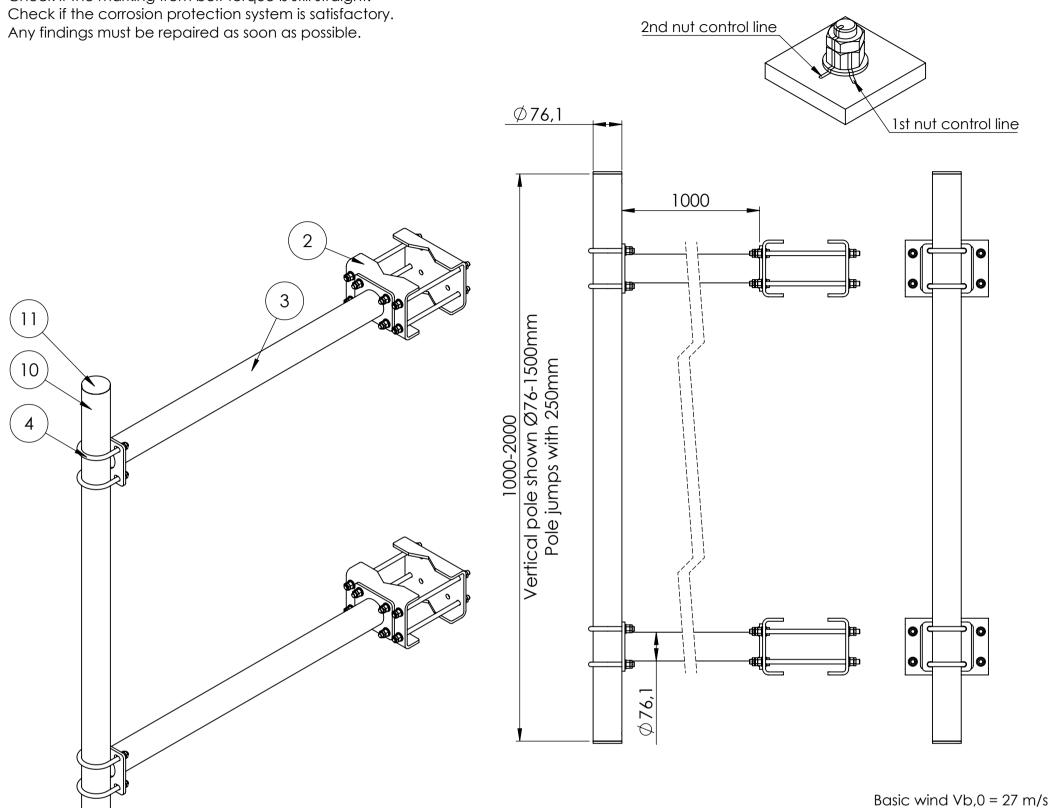

## Installation:

1st nut should be spanned with 40 - 45Nm.

2nd nut should shall be brought at least to a snug-tight condition, with special care being given to avoid over-tightening. Nut-marking should be made acc. to figure after torque.

## Maintenance:

Visual inspection of bolt torque and any loose items is made 1 year after installation, and afterwards every 5th year.

Check if the marking from bolt torque is still straight.

Max loads per 1 mount pole from equipment: 66kg, CxA=0.66m2

Terrain class TC = 1

Max height of installation = 70m

| ITEM NO. | PART NUMBER                 | DESCRIPTION                                                  | QTY. |
|----------|-----------------------------|--------------------------------------------------------------|------|
| 2        | CB-Ø90-150 300              | C bracket Ø90-150                                            | 4    |
| 3        | CVB_H1000                   | Horizontal pole for C and V bracket<br>- Vertical Ø60,3-76,1 | 2    |
| 4        | U-bolt M12 C-C = 90         |                                                              | 4    |
| 5        | Washer ISO 7089 - 12        |                                                              | 40   |
| 6        | ISO - 4032 - M12 - W -<br>N |                                                              | 32   |
| 7        | ISO - 4035 - M12 - N        |                                                              | 32   |
| 8        | ISO 4017 - M12 x 45-N       |                                                              | 8    |
| 9        | M12x280 DIN976              | Horizontal pole bracket pin-bolts                            | 8    |
| 10       | Pole Ø76-1500               | Vertical pole Ø76,1 - length: 1500                           | 1    |
| 11       | GL 76x1.6-4                 | tubular legs for Ø76,1                                       | 2    |