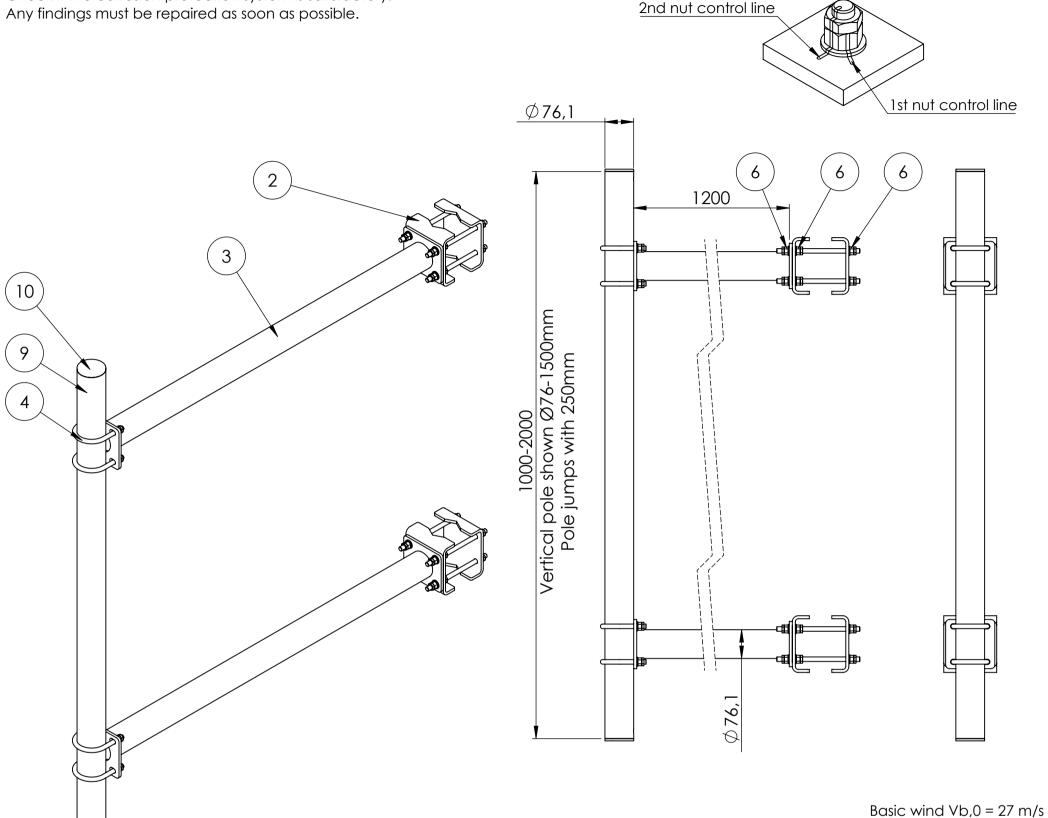

Max loads per 1 mount pole from equipment: 33kg, CxA=0.33m2

Terrain class TC = 1

Max height of installation = 70m

|          | · · · · · · · · · · · · · · · · · · · | <u> </u>                                                  |      |
|----------|---------------------------------------|-----------------------------------------------------------|------|
| ITEM NO. | PART NUMBER                           | DESCRIPTION                                               | QTY. |
| 2        | CB-Ø40-80 300                         | C bracket Ø40-80                                          | 4    |
| 3        | CVB_H1200                             | Horizontal pole for C and V bracket - Vertical Ø60,3-76,1 | 2    |
| 4        | U-bolt M12 C-C = 90                   |                                                           | 4    |
| 5        | Washer ISO 7089 - 12                  |                                                           | 32   |
| 6        | ISO - 4032 - M12 - W -<br>N           |                                                           | 32   |
| 7        | ISO - 4035 - M12 - N                  |                                                           | 32   |
| 8        | M12x220 DIN976                        | Horizontal pole bracket pin-bolts                         | 8    |
| 9        | Pole Ø76-1500                         | Vertical pole Ø76,1 - length: 1500                        | 1    |
| 10       | GL 76x1.6-4                           | tubular legs for Ø76,1                                    | 2    |