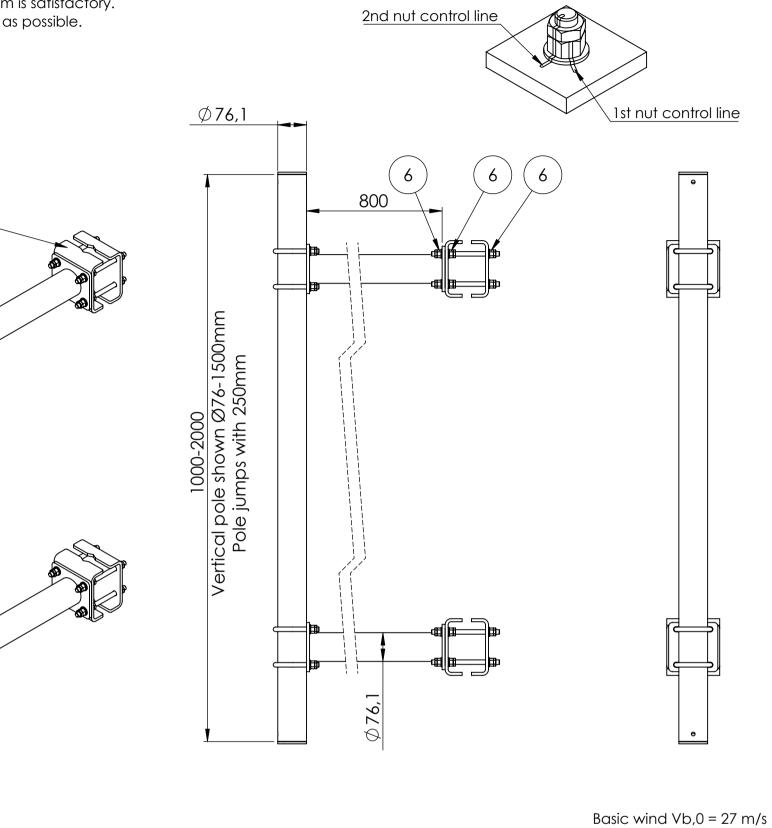

## Installation:

1st nut should be spanned with 40 - 45Nm. 2nd nut should shall be brought at least to a snug-tight condition, with special care being given to avoid over-tightening. Nut-marking should be made acc. to figure after torque.

## Maintenance:

Visual inspection of bolt torque and any loose items is made 1 year after installation, and afterwards every 5th year.

Check if the marking from bolt torque is still straight.

Terrain class TC = 1 Max height of installation = 70m

| Max loads per | 1 mount pole from | equipment: | 100kg, | CxA=1.0m2 |
|---------------|-------------------|------------|--------|-----------|
|---------------|-------------------|------------|--------|-----------|

|                                 |       | ITEM NO.                                                                  | PART NUMBER                                   | IUMBER DESCRIPTION                                                                                 |                |  |  |
|---------------------------------|-------|---------------------------------------------------------------------------|-----------------------------------------------|----------------------------------------------------------------------------------------------------|----------------|--|--|
|                                 |       | 2                                                                         | CB-Ø25-35 300                                 | C bracket Ø25-35                                                                                   | 4              |  |  |
| 3<br>4<br>5<br>6<br>7<br>8<br>9 |       | 3                                                                         | CVB_H800                                      | Horizontal pole for C and V bracke<br>- Vertical Ø60,3-76,1                                        | <sup>†</sup> 2 |  |  |
|                                 |       | 4                                                                         | U-bolt M12 C-C = 90                           |                                                                                                    | 4              |  |  |
|                                 |       | 5                                                                         | Washer ISO 7089 - 12                          |                                                                                                    | 32             |  |  |
|                                 |       | 6                                                                         | ISO - 4032 - M12 - W -<br>N                   |                                                                                                    | 32             |  |  |
|                                 |       | 7                                                                         | ISO - 4035 - M12 - N                          |                                                                                                    | 32             |  |  |
|                                 |       | 8                                                                         | M12x180 DIN976                                | Horizontal pole bracket pin-bolts                                                                  | 8              |  |  |
|                                 |       | 9                                                                         | Pole Ø76-1500                                 | Vertical pole Ø76,1 - length: 1500                                                                 | 1              |  |  |
|                                 |       | 10                                                                        | GL 76x1.6-4                                   | tubular legs for Ø76,1                                                                             | 2              |  |  |
| ev.: Int.:                      | Date: |                                                                           | Comment                                       | 1                                                                                                  |                |  |  |
|                                 |       | ustomer.:<br><sup>ubjekt.:</sup> Antenna offset f. Ø25-35 with fixed pole |                                               |                                                                                                    |                |  |  |
| Date.: 24-06-20                 |       | 9.: 24-06-2                                                               | 020 Production no.:                           | Scale.: 1:10 Fo                                                                                    |                |  |  |
| Order no.:                      |       | er no.:                                                                   | Calculation:                                  |                                                                                                    | Projektion:+   |  |  |
| Drawing. No.: CB-Ø25-35 H800    |       | Note                                                                      | Tolerance:<br>DS/EN 1090-2<br>DS/ISO 2768-2-I |                                                                                                    |                |  |  |
| This<br>arl C A/S M             | •     |                                                                           |                                               | d by a third party without our written permission<br>900 Skjern Tel. +45 97351066 Fax +45 97351276 |                |  |  |