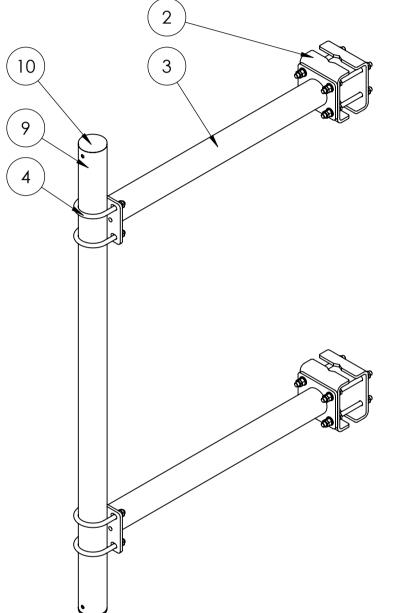

|                                 |       | ITEM NO.                                                                  | PART NUMBER                                   | IUMBER DESCRIPTION                                                                                 |                |  |  |
|---------------------------------|-------|---------------------------------------------------------------------------|-----------------------------------------------|----------------------------------------------------------------------------------------------------|----------------|--|--|
|                                 |       | 2                                                                         | CB-Ø25-35 300                                 | C bracket Ø25-35                                                                                   | 4              |  |  |
| 3<br>4<br>5<br>6<br>7<br>8<br>9 |       | 3                                                                         | CVB_H800                                      | Horizontal pole for C and V bracke<br>- Vertical Ø60,3-76,1                                        | <sup>†</sup> 2 |  |  |
|                                 |       | 4                                                                         | U-bolt M12 C-C = 90                           |                                                                                                    | 4              |  |  |
|                                 |       | 5                                                                         | Washer ISO 7089 - 12                          |                                                                                                    | 32             |  |  |
|                                 |       | 6                                                                         | ISO - 4032 - M12 - W -<br>N                   |                                                                                                    | 32             |  |  |
|                                 |       | 7                                                                         | ISO - 4035 - M12 - N                          |                                                                                                    | 32             |  |  |
|                                 |       | 8                                                                         | M12x180 DIN976                                | Horizontal pole bracket pin-bolts                                                                  | 8              |  |  |
|                                 |       | 9                                                                         | Pole Ø76-1500                                 | Vertical pole Ø76,1 - length: 1500                                                                 | 1              |  |  |
|                                 |       | 10                                                                        | GL 76x1.6-4                                   | tubular legs for Ø76,1                                                                             | 2              |  |  |
| ev.: Int.:                      | Date: |                                                                           | Comment                                       | 1                                                                                                  |                |  |  |
|                                 |       | ustomer.:<br><sup>ubjekt.:</sup> Antenna offset f. Ø25-35 with fixed pole |                                               |                                                                                                    |                |  |  |
| Date.: 24-06-20                 |       | 9.: 24-06-2                                                               | 020 Production no.:                           | Scale.: 1:10 Fo                                                                                    |                |  |  |
| Order no.:                      |       | er no.:                                                                   | Calculation:                                  |                                                                                                    | Projektion:+   |  |  |
| Drawing. No.: CB-Ø25-35 H800    |       | Note                                                                      | Tolerance:<br>DS/EN 1090-2<br>DS/ISO 2768-2-I |                                                                                                    |                |  |  |
| This<br>arl C A/S M             | •     |                                                                           |                                               | d by a third party without our written permission<br>900 Skjern Tel. +45 97351066 Fax +45 97351276 |                |  |  |