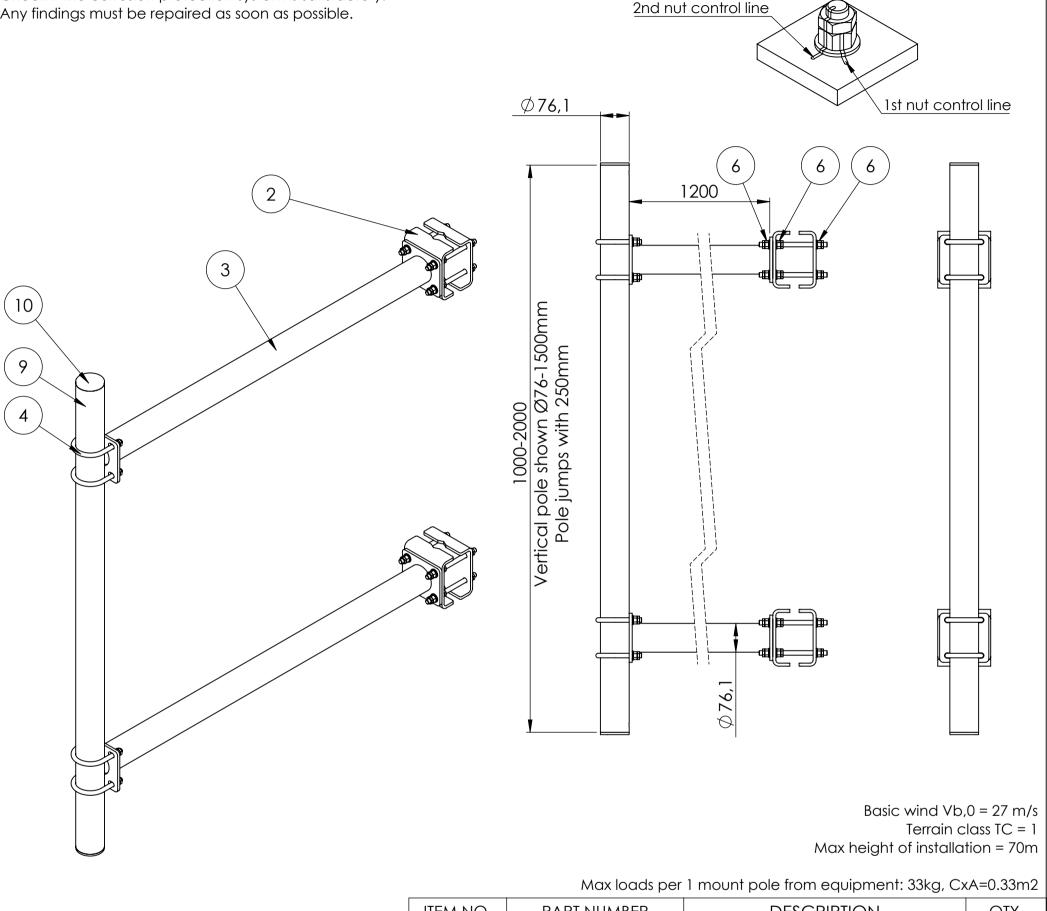

Any findings must be repaired as soon as possible.

|               |                                                                                                                                       |          |                             | r moorn pole norn equipment. Jokg, (                      | SX/ (=0.00112                                 |  |
|---------------|---------------------------------------------------------------------------------------------------------------------------------------|----------|-----------------------------|-----------------------------------------------------------|-----------------------------------------------|--|
|               | ITE                                                                                                                                   | M NO.    | PART NUMBER                 | DESCRIPTION                                               | QTY.                                          |  |
|               |                                                                                                                                       | 2        | СВ-Ø25-35 300               | C bracket Ø25-35                                          | 4                                             |  |
|               |                                                                                                                                       | 3        | CVB_H1200                   | Horizontal pole for C and V bracket - Vertical Ø60,3-76,1 | 2                                             |  |
|               |                                                                                                                                       | 4        | U-bolt M12 C-C = 90         |                                                           | 4                                             |  |
|               |                                                                                                                                       | 5        | Washer ISO 7089 - 12        |                                                           | 32                                            |  |
|               |                                                                                                                                       | 6        | ISO - 4032 - M12 - W -<br>N |                                                           | 32                                            |  |
|               |                                                                                                                                       | 7        | ISO - 4035 - M12 - N        |                                                           | 32                                            |  |
|               |                                                                                                                                       | 8        | M12x180 DIN976              | Horizontal pole bracket pin-bolts                         | 8                                             |  |
|               |                                                                                                                                       | 9        | Pole Ø76-1500               | Vertical pole Ø76,1 - length: 1500                        | 1                                             |  |
|               |                                                                                                                                       | 10       | GL 76x1.6-4                 | tubular legs for Ø76,1                                    | 2                                             |  |
| ev.: Int.: D  | Date:                                                                                                                                 | С        | omment                      |                                                           |                                               |  |
|               | Customer.:<br>Subjekt.:                                                                                                               |          |                             |                                                           |                                               |  |
|               | Date.:                                                                                                                                | 22-10-20 |                             | 0                                                         | Format:A3                                     |  |
| ANS C         | Order no.:                                                                                                                            |          | Calculation:                | <sup>Int.:</sup> SP/MRF                                   | Projektion:-                                  |  |
|               | Drawing. No.: CB-Ø25-35 H1200<br>awing is our property and must not be copied, transfered or in any way used by a third party without |          |                             | Note.:                                                    | Tolerance:<br>DS/EN 1090-2<br>DS/ISO 2768-2-L |  |
| arl C A/S Mar | <b>°</b> 1                                                                                                                            |          |                             | 900 Skjern Tel. +45 97351066 Fax +45 97351276             | S www.carl-c.co                               |  |