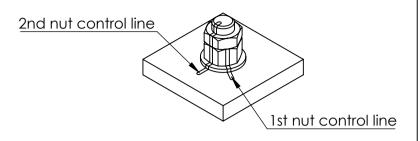

## Installation:

1st nut should be spanned with 40 - 45Nm.

2nd nut should shall be brought at least to a snug-tight condition, with special care being given to avoid over-tightening. Nut-marking should be made acc. to figure after torque.