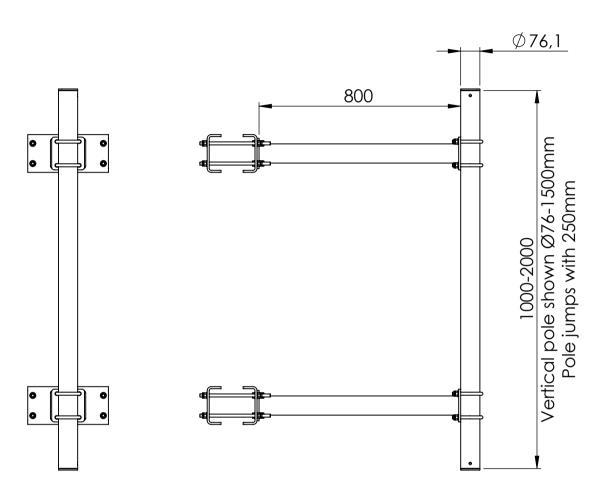

Any findings must be repaired as soon as possible.

Basic wind Vb,0 = 27 m/s Terrain class TC = 1 Max height of installation = 70m

Max loads per 1 mount pole from equipment: 100kg, CxA=1.0m2

| ITEM NO. | PART NUMBER                 | DESCRIPTION                                                  | QTY. |
|----------|-----------------------------|--------------------------------------------------------------|------|
| 2        | CB-L120-180 300             | C bracket L120-180                                           | 4    |
| 3        | CVB_H800                    | Horizontal pole for C and V bracket<br>- Vertical Ø60,3-76,1 | 2    |
| 4        | U-bolt M12 C-C = 90         |                                                              | 4    |
| 5        | Washer ISO 7089 - 12        |                                                              | 40   |
| 6        | ISO 4017 - M12 x 45-N       |                                                              | 8    |
| 7        | ISO - 4032 - M12 - W -<br>N |                                                              | 32   |
| 8        | ISO - 4035 - M12 - N        |                                                              | 32   |
| 9        | M12x280 DIN976              | Horizontal pole bracket pin-bolts                            | 8    |
| 10       | Pole Ø76-1500               | Vertical pole Ø76,1 - length: 1500                           | 1    |
| 11       | GL 76x1.6-4                 | tubular legs for Ø76,1                                       | 2    |