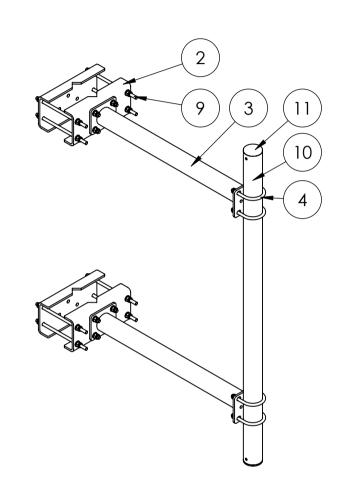

Any findings must be repaired as soon as possible.

Basic wind Vb,0 = 27 m/s Terrain class TC = 1 Max height of installation = 70m

Max loads per 1 mount pole from equipment: 100kg, CxA=1.0m2

| ITEM NO. | PART NUMBER                 | DESCRIPTION                                                  | QTY. |
|----------|-----------------------------|--------------------------------------------------------------|------|
| 2        | CB-L120-180 300             | C bracket L120-180                                           | 4    |
| 3        | CVB_H800                    | Horizontal pole for C and V bracket<br>- Vertical Ø60,3-76,1 | 2    |
| 4        | U-bolt M12 C-C = 90         |                                                              | 4    |
| 5        | Washer ISO 7089 - 12        |                                                              | 40   |
| 6        | ISO 4017 - M12 x 45-N       |                                                              | 8    |
| 7        | ISO - 4032 - M12 - W -<br>N |                                                              | 32   |
| 8        | ISO - 4035 - M12 - N        |                                                              | 32   |
| 9        | M12x280 DIN976              | Horizontal pole bracket pin-bolts                            | 8    |
| 10       | Pole Ø76-1500               | Vertical pole Ø76,1 - length: 1500                           | 1    |
| 11       | GL 76x1.6-4                 | tubular legs for Ø76,1                                       | 2    |