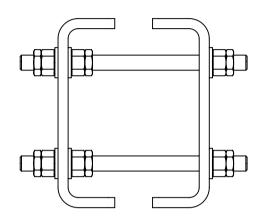

Any findings must be repaired as soon as possible.

| ITEM NO. | PART NUMBER                 | DESCRIPTION                       | QTY. |
|----------|-----------------------------|-----------------------------------|------|
| 1        | CB-Ø25-35 300               | C bracket Ø25-35                  | 2    |
| 2        | M12x180 DIN976              | Horizontal pole bracket pin-bolts | 4    |
| 3        | Washer ISO 7089 - 12        |                                   | 12   |
| 4        | ISO - 4032 - M12 - W -<br>N |                                   | 12   |
| 5        | ISO - 4035 - M12 - N        |                                   | 12   |