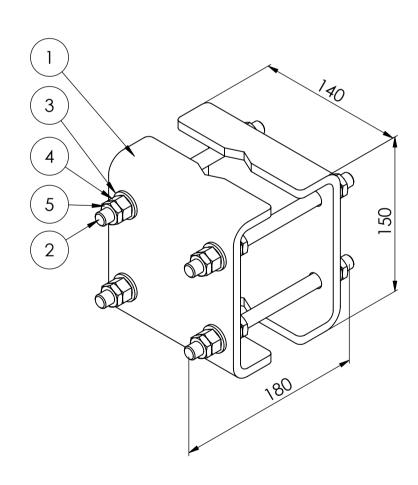

Any findings must be repaired as soon as possible.

| ITEM NO. | PART NUMBER                 | DESCRIPTION                       | QTY. |
|----------|-----------------------------|-----------------------------------|------|
| 1        | CB-Ø25-35 300               | C bracket Ø25-35                  | 2    |
| 2        | M12x180 DIN976              | Horizontal pole bracket pin-bolts | 4    |
| 3        | Washer ISO 7089 - 12        |                                   | 12   |
| 4        | ISO - 4032 - M12 - W -<br>N |                                   | 12   |
| 5        | ISO - 4035 - M12 - N        |                                   | 12   |