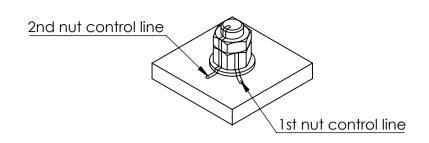

## Installation:

1st nut should be spanned with 40 - 45Nm.

2nd nut should shall be brought at least to a snug-tight condition, with special care being given to avoid over-tightening. Nut-marking should be made acc. to figure after torque.

## Maintenance:

Visual inspection of bolt torque and any loose items is made 1 year after installation, and afterwards every 5th year.

Check if the marking from bolt torque is still straight.

Check if the corrosion protection system is satisfactory.