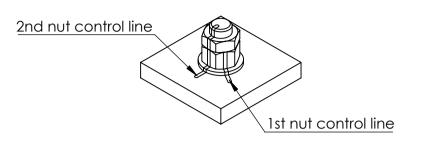

## Installation:

1st nut should be spanned with 40 - 45Nm.

2nd nut should shall be brought at least to a snug-tight condition, with special care being given to avoid over-tightening. Nut-marking should be made acc. to figure after torque.

## Maintenance:

Visual inspection of bolt torque and any loose items is made 1 year after installation, and afterwards every 5th year.

Check if the marking from bolt torque is still straight.

Check if the corrosion protection system is satisfactory.