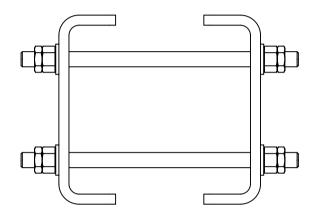

Any findings must be repaired as soon as possible.

| ITEM NO. | PART NUMBER                 | DESCRIPTION                       | QTY. |
|----------|-----------------------------|-----------------------------------|------|
| 1        | CB-L60-110 300              | C bracket L60-110                 | 2    |
| 2        | M12x220 DIN976              | Horizontal pole bracket pin-bolts | 4    |
| 3        | Washer ISO 7089 - 12        |                                   | 8    |
| 4        | ISO - 4032 - M12 - W -<br>N |                                   | 8    |
| 5        | ISO - 4035 - M12 - N        |                                   | 8    |