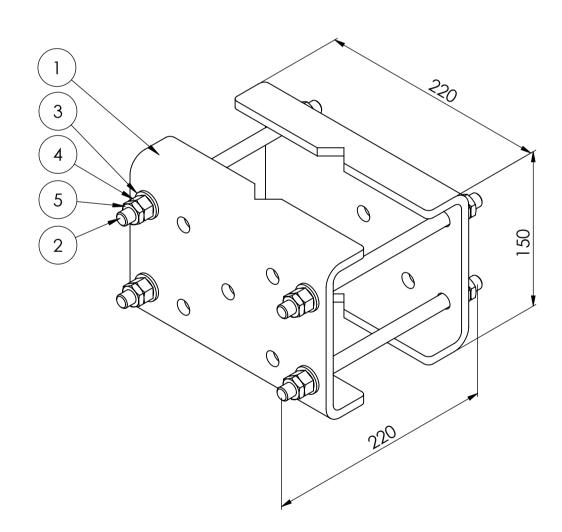

Any findings must be repaired as soon as possible.

| ITEM NO. | PART NUMBER                 | DESCRIPTION                       | QTY. |
|----------|-----------------------------|-----------------------------------|------|
| 1        | CB-L60-110 300              | C bracket L60-110                 | 2    |
| 2        | M12x220 DIN976              | Horizontal pole bracket pin-bolts | 4    |
| 3        | Washer ISO 7089 - 12        |                                   | 8    |
| 4        | ISO - 4032 - M12 - W -<br>N |                                   | 8    |
| 5        | ISO - 4035 - M12 - N        |                                   | 8    |